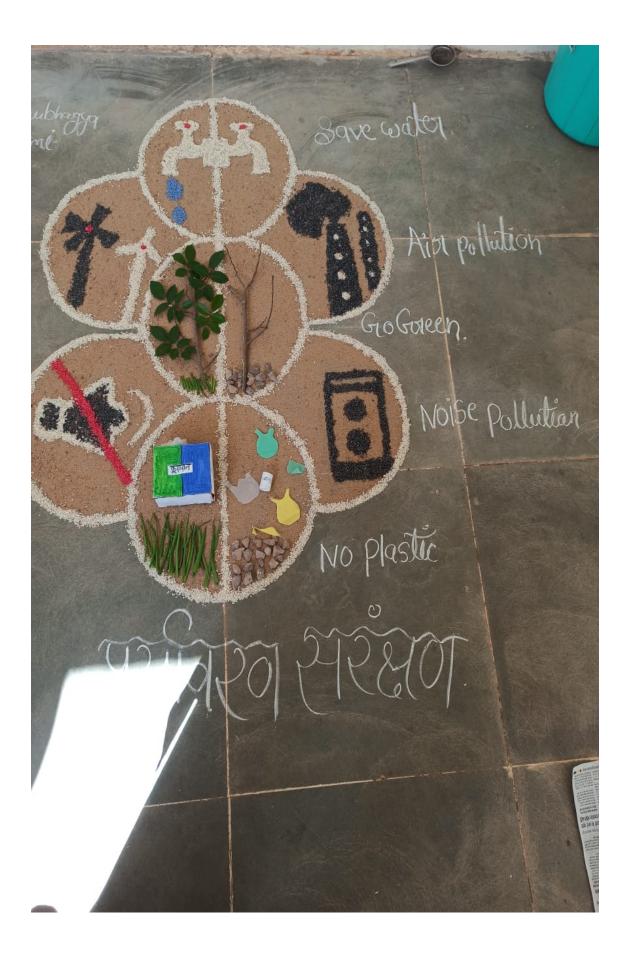

य

बेरला नगर के शासकाय नवान महाविद्यालय परिसर में शुक्रवार को एनएसएस इकाई, छात्रों व इको क्लब ने पौधे लगाकर उसकी सुरक्षा व देखरेख का संकल्प लिया। प्राचार्य डॉ. प्रेमलता गौरे ने कहा कि पर्यावरण की रक्षा के लिए प्रत्येक वर्ष कम से कम 10 पौधे लगाएं। साथ ही उनकी बड़े होने तक देखरेख करें। क्योंकि पौधे के बिना मानव जीवन की कल्पना संभव नहीं है। इस मौके पर इको क्लब प्रभारी जीएस भारद्वाज, एनएसएस इकाई के प्रभारी युवराज पावले, सहायक प्राध्यापक डॉ. आस्था तिवारी, भरत सिवारे, आनंदकुमार कुर्रे, आशीष एक्का, गिरजा वर्मा, खुशबू ध्रुव, गायत्री वैष्णव मौजूद थे।