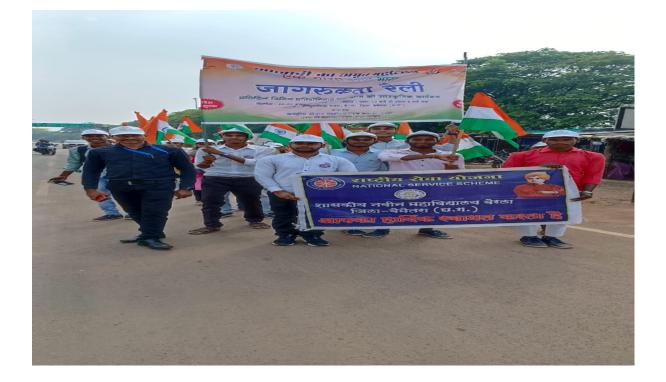

#### Har Ghar Tiranga yatra

हर बर चिरंगा मामहत्कना रैंकी स्वामिस दिनोक 13/08/2022 को सामकी मनीम महाविसालय बेरला जिला- वर्मनता के 1855 डकाई के स्वयं से 2007 महाविसालाय पारेशर से अज-के स्वयं से 2007 महाविसालय पारेशर से अज-के स्वयं से 2007 मही साम हो सामकि के सहत्व के स्वयं से 2007 के साम के साम कर- हो? आफर निकाला माम साझ हो साम बहरा में खर- हो? आफर निकाला माम साझ हो साम बहरा में खर- हो? आफर डांडा लगाने अन्न का आव्हान वित्रा गमा साथ हो डांडे का सम्मान करना आर डांड के बारे में विश्विन मानकारी कि गई येंव इंग्रें वितरुग की किया गया Pland 774 5/20 HAR HELDIS ANTEN COD HEI कार्यकम अधिकारी स्टीव सेवा योजना Govt. Naveen College हाल. नवीन महाविद्यालय बेरत्स 3 Berla, Dist. Barnetara जिला-बमेतरा (छ.ग.) U DIST.B 14 तामेर्गर -तामेश्वर 0 EHNG -2 Buchand Robal Ers (m 2644712 G chuntry. मेनाजा प्राष्ट्र 1.31 5.) el écelter eteric 16 4 भुकरा 44 · shup. 1) sight 81 Frinke 9 add stutor राजल Colones -10 21A 11) -all Shouti संगभ 12) or is y 13) 2991 d 677 Jopa 30 120125 . Guild 15 2715 46-6 4

भाजयमां मडल मंत्री भी रह चुके है।

बेरला. तिरंगा जागरूकता रैली के दौरान झंडा दिए गए ।

ा धेरला | शनिवार को शासकीय साथ ही ग्राम बहेरा में घर-घर र नवीन रे एनएसएस (राष्टीय सेवा योजना) गया। मौके पर झंडे का सम्मान र इकाई के स्वयंसेवकों द्वारा करना और झंडे के बारे में विभिन्न न महाविद्यालय परिसर से ग्राम बहेरा जानकारी दी गई। इस दौरान तक आजादी के अमृत महोत्सव एनएसएस प्रभारी युवराज पावले र अंतर्गत हर घर तिरंगा अभियान के समेत ग्रामीण व कॉलेज के विद्यार्थी तहत जागरूकता रैली निकाली गई। मौजुद थे।