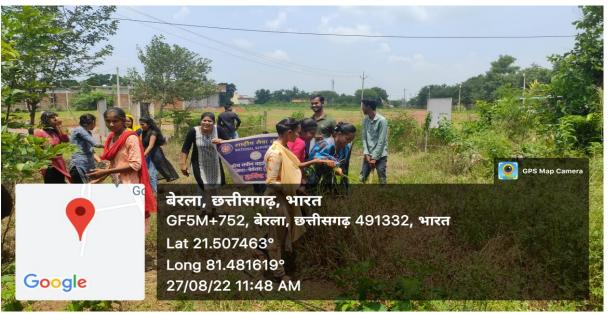

#### **Plantation**

DATE: 1 1 महातिधालय परिवट में देआरोपण 37151 Rain 11/11/2022 AT XEIT delladelera किंदिर adist apricius SOF JAA. 50013 H NSS d सान्मी केंग्रे Sh FICUT dall q 112 11 31211 प्रान्गत्र 5. प्रमलाता 3121-31 ABOU 100/211 to dist GALIA कम के कम निस्तर acili yestas da THE THE जिस भे quiator al ZEIT 2105 ET HE 41321149 2101 CHE1243 विधालय के स्वामस्व 10110 TOPIT Gel>1 - GRIXI311 op 50 Cypa 3 () मन्यमाम् अधिकारी () () () मन्दीयं सवा योजना शास. नेवीन महाविद्यालय बेरला VEEN COLLEO 4 perneipar Govt Navaen Collego Berla, Dist. Bometara जिला-वेमेलपा (छ.ग.) Drifter - Destrin ( Ethnia - creanehend 2) aginha: 3) J-4 2712 2 601101 N forlier -A H dog 23-1 -8 (m) JI-IST XIIS 6. Menka সালী RIVET 7. seld's a 111821 Ks, thee मुक्तिका मीतस् Shy: 3 31 101 (9) 104 adid - Annha Henton 10) व्हंगाम 52 gerra 11) Phhy agal 12 20410 Jopal 13 John What? aust わちも योगेश TY YESday Contin (IS) -AA21 Vitist अगन प्रतान 06 rengen Rage 2912 G राखानी निषाद (18 Shach विजय SAIL 19) Vigu 106-15-A A A A A CAR SI YOU AT MARY VIN Stor (1.50

य

बेरला नगर के शासकाय नवान महाविद्यालय परिसर में शुक्रवार को एनएसएस इकाई, छात्रों व इको क्लब ने पौधे लगाकर उसकी सुरक्षा व देखरेख का संकल्प लिया। प्राचार्य डॉ. प्रेमलता गौरे ने कहा कि पर्यावरण की रक्षा के लिए प्रत्येक वर्ष कम से कम 10 पौधे लगाएं। साथ ही उनकी बड़े होने तक देखरेख करें। क्योंकि पौधे के बिना मानव जीवन की कल्पना संभव नहीं है। इस मौके पर इको क्लब प्रभारी जीएस भारद्वाज, एनएसएस इकाई के प्रभारी युवराज पावले, सहायक प्राध्यापक डॉ. आस्था तिवारी, भरत सिवारे, आनंदकुमार कुर्रे, आशीष एक्का, गिरजा वर्मा, खुशबू ध्रुव, गायत्री वैष्णव मौजूद थे।