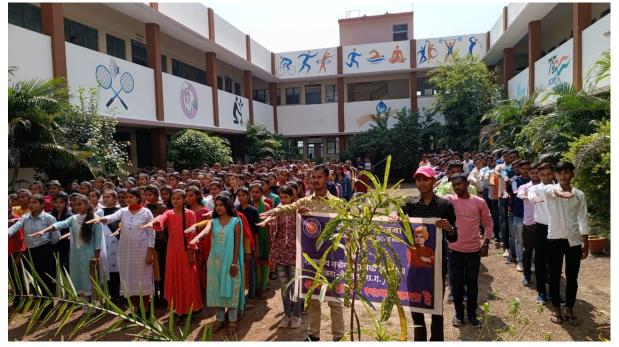

#### **Plantation**

DATE: 1 1 महातिधालय परिवट में देआरोपण 37151 Rain 11/11/2022 AT XEIT delladelera किंदिर adist apricius SOF JAA. 50013 H NSS d सान्मी केंग्रे Sh FICUT dall q 112 11 31211 प्रान्गत्र 5. प्रमलाता 3121-31 ABOU 100/211 to dist GALIA कम के कम निस्तर acili yestas da THE THE जिस भे quiator al ZEIT 2105 ET HE 41321149 2101 CHE1243 विधालय के स्वामस्व 10110 TOPIT Gel>1 - GRIXI311 op 50 Cypa 3 () मन्यमाम् अधिकारी () () () मन्दीयं सवा योजना शास. नेवीन महाविद्यालय बेरला VEEN COLLEO 4 perneipar Govt Navaen Collego Berla, Dist. Bometara जिला-वेमेलपा (छ.ग.) Drifter - Destrin ( Ethnia - creanehend 2) aginha: 3) J-4 2712 2 601101 N forlier -A H dog 23-1 -8 (m) JI-IST XIIS 6. Menka সালী RIVET 7. seld's a 111821 Ks, thee मुक्तिका मीतस् Shy: 3 31 101 (9) 104 adid - Annha Henton 10) व्हंगाम 52 gerra 11) Phhy agal 12 20410 Jopal 13 John What? aust わちも योगेश TY YESday Contin (IS) -AA21 Vitist अगन प्रतान 06 rengen Rage 2912 G राखानी निषाद (18 Shach विजय SAIL 19) Vigu 106-15-A A A A A CAR SI YOU AT MARY VIN Stor (1.50

य

बेरला नगर के शासकाय नवान महाविद्यालय परिसर में शुक्रवार को एनएसएस इकाई, छात्रों व इको क्लब ने पौधे लगाकर उसकी सुरक्षा व देखरेख का संकल्प लिया। प्राचार्य डॉ. प्रेमलता गौरे ने कहा कि पर्यावरण की रक्षा के लिए प्रत्येक वर्ष कम से कम 10 पौधे लगाएं। साथ ही उनकी बड़े होने तक देखरेख करें। क्योंकि पौधे के बिना मानव जीवन की कल्पना संभव नहीं है। इस मौके पर इको क्लब प्रभारी जीएस भारद्वाज, एनएसएस इकाई के प्रभारी युवराज पावले, सहायक प्राध्यापक डॉ. आस्था तिवारी, भरत सिवारे, आनंदकुमार कुर्रे, आशीष एक्का, गिरजा वर्मा, खुशबू ध्रुव, गायत्री वैष्णव मौजूद थे।