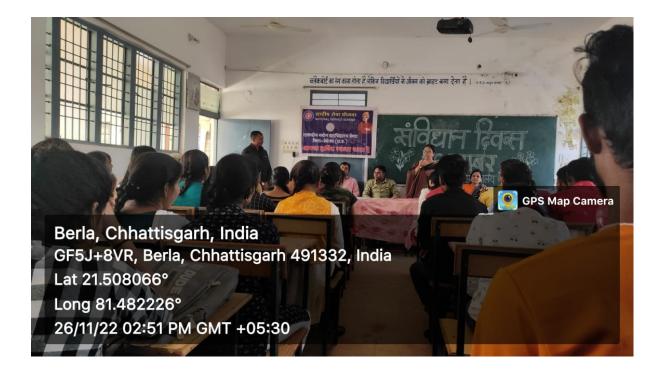

#### **Constitution day**

DATE: / I व्याना Tering 25/11/2022 JON Agg महाविधीलय द्वय THINK ab 5 NSS 26/11/2022 10211 105 TGATAS FIC XITER - GETA 30 KIDS 3नते स 91421 5 (10) Ho121 3101 Lidena TGAG E T LIANTO Z वासन TH प्रस्तावना का Th TAL AIDE Tot 19211 जाम वाद्यत Uzelle at 3121 13/0 यत. अहातिसालय LIMEC 3118 a हगता - हगताया JURgald 31101912 al To Jaill 19 545H 31 HH2 - 2:00 PM स्वान- के कमाक 16 5 JEEN COL pla 2) Delt Principal कार्यक्रम अधिकारी शान्द्राय सेवा योजना शास, नवीन महाविद्यालय बेरला जिला-बेमेतरा (छ.गू.) Govt. Naveen College Berla. Dist. Bemetara DIS R.A 22 25 Alter 1.22 m.p. 2 027 m 10/2012 (16) 20 (m) 2 0627

MAR WANTER PLOT NO : 2U - महेतर ZIDEIIO न्ताल महाविधालन्य 0200 G-11 326/11/2022 2140121 B 216917 012100+ 21211 " 귀어[2]! डी. प्राल्ता जार 692 CER वीवद्यान 71-1121 संविद्यान को सतावना, छा वाचन छराया JENGSIL212 BI 2/21 लिलाखा Galer And र्म मिंहाराक्ष-साक्ष किर् 1हरूला (लेखा 151/17 34/62/01 -1302 CI2 स्ति हो क म dall godt god are हामेड अमार FF GON A-SC- II tod Sold あ देने वाल (KIR) 3 oct दिया तथा सहा Beel का.एमन प्रश्नो छ। के रूप में पेल दिया गया (ac-IT 42601 विश्वित् यादव लचा वी.त.सली Cartz ad वहां के ट्यांज में भाषता 16211 माना साह 631 51 3(7) प्राचार्य BACK 51 महाविद्यालय epi के सामय माह्यापुर बी.सार. दिवार 0616 CANI HIOLISIICS . 215 61 संबद्धी नानकारिया arcell 1014101 Ald Ella महाविधालय 461210 42162 0 र्स कार्यक्रम 21 G6 1 × 10 60 (> 01/224101 (9 31/151 TIEZING Da 3416210 05 WATERN COL यार्थकम् अधिकारी Principal राष्ट्रीय खेला योजना Govt. Nevren College Berla, Dist. demetara तास, मर्यान का िजलय बेरला जिला-चनतरा (इ.स.) 6 O तामेश्वर arthar (yith and - Prijanby 0 3 Jilesburdely Salay हमा (A) -Jong: 5 EHUG 6 Reneficiel obday 61 te gilia" नितिरा P) Atist Robar 25-5 (Mar Monst (3) Sul: plant 10) 3412 1200

# ांत्र की जननी व हमारा संविधान तिरी में दयानं

सही जवाब देने पर पेन देकर विद्यार्थियों का किया सम्मान मिला

क्र

क ते सचेत इ संचालन केया। सिंह, दिनेश ल बंजारे, हू, रेखा इ. रेखा इ. सेखा जोसेफ, थे। बेरता शासकीय नवीन महाविद्यालय में संविधान दिवस मनाया गया। प्राचार्य डॉ. प्रेमलता गौरे ने संविधान की प्रस्तावना का वाचन कराया। प्रश्नोत्तरी व भाषण प्रतियोगिता हुई। प्राचार्य ने छात्र-छात्राओं से संविधान संबंधित प्रश्न पुछा। फाइनल ईयर के छात्र धर्मेंद्र कुमार ने सर्वाधिक प्रश्नों का उत्तर दिया। बीएससी सेकंड ईयर के छात्र निखिल यादव व बीएससी फाइनल ईयर की छात्रा मोना साह ने भाषण दिया। सही उत्तर देने वाले छात्रों को पुरस्कार में पेन प्रदान कर सम्मानित किया। प्राचार्य गोरे, सहायक प्राध्यापक बीआर शिवारे ने संविधान निर्माण संबंधी जानकारी दी। इस मौके पर सहायक प्राध्यापक डॉ.आस्था तिवारी, आनंद कुमार कुर्रे, जीएस भारद्वाज, आशीष एक्का, गिरजा वर्मा, खुशबू ध्रव युवराज पावले मौजूद थे।