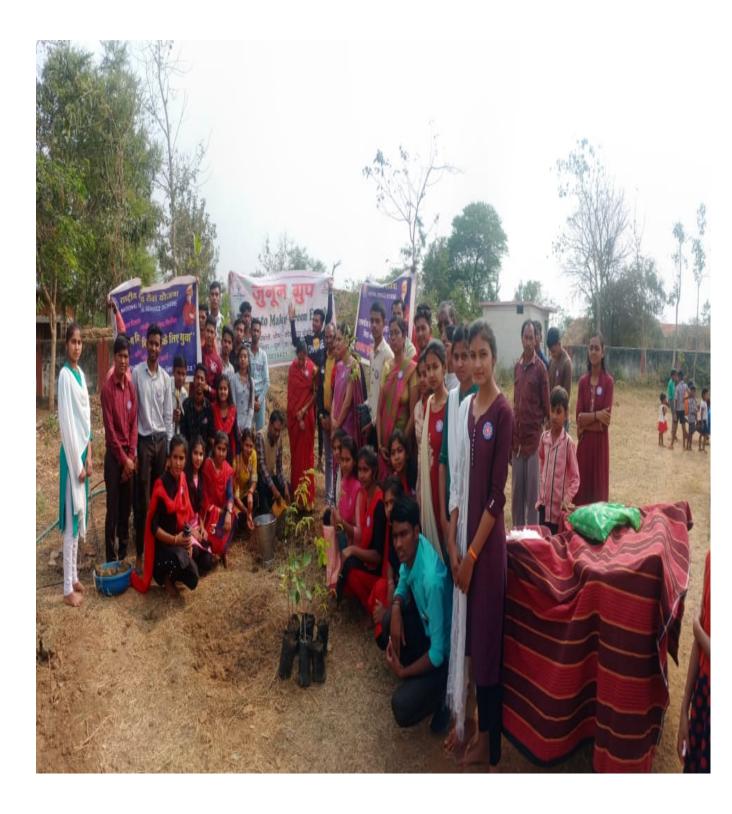

#### **Plantation**

DATE: 1 1 महातिधालय परिवट में देआरोपण 37151 Rain 11/11/2022 AT XEIT delladelera किंदिर adist apricius SOF JAA. 50013 H NSS d सान्मी केंग्रे Sh FICUT dall q 112 11 31211 प्रान्गत्र 5. प्रमलाता 3121-31 ABOU 100/211 to dist GALIA कम के कम निस्तर acili yestas da THE THE जिस भे quiator al ZEIT 2105 ET HE 41321149 2101 CHE1243 विधालय के स्वामस्व 10110 TOPIT Gel>1 - GRIXI311 op 50 Cypa 3 () मन्यमाम् अधिकारी () () () मन्दीयं सवा योजना शास. नेवीन महाविद्यालय बेरला VEEN COLLEO 4 perneipar Govt Navaen Collego Berla, Dist. Bometara जिला-वेमेलपा (छ.ग.) Drifter - Destrin ( Ethnia - creanehend 2) aginha: 3) J-4 2712 2 601101 N forlier -A H dog 23-1 -8 (m) JI-IST XIIS 6. Menka সালী RIVET 7. seld's a 111821 Ks, thee मुक्तिका मीतस् Shy: 3 31 101 (9) 104 adid - Annha Henton 10) व्हंगाम 52 gerra 11) Phhy agal 12 20410 Jopal 13 John What? aust わちも योगेश TY YESday Contin (IS) -AA21 Vitist अगन प्रतान 06 rengen Rage 2912 G राखानी निषाद (18 Shach विजय SAIL 19) Vigu 106-15-A A A A A CAR SI YOU AT MARY VIN Stor (1.50

य

बेरला नगर के शासकाय नवान महाविद्यालय परिसर में शुक्रवार को एनएसएस इकाई, छात्रों व इको क्लब ने पौधे लगाकर उसकी सुरक्षा व देखरेख का संकल्प लिया। प्राचार्य डॉ. प्रेमलता गौरे ने कहा कि पर्यावरण की रक्षा के लिए प्रत्येक वर्ष कम से कम 10 पौधे लगाएं। साथ ही उनकी बड़े होने तक देखरेख करें। क्योंकि पौधे के बिना मानव जीवन की कल्पना संभव नहीं है। इस मौके पर इको क्लब प्रभारी जीएस भारद्वाज, एनएसएस इकाई के प्रभारी युवराज पावले, सहायक प्राध्यापक डॉ. आस्था तिवारी, भरत सिवारे, आनंदकुमार कुर्रे, आशीष एक्का, गिरजा वर्मा, खुशबू ध्रुव, गायत्री वैष्णव मौजूद थे।