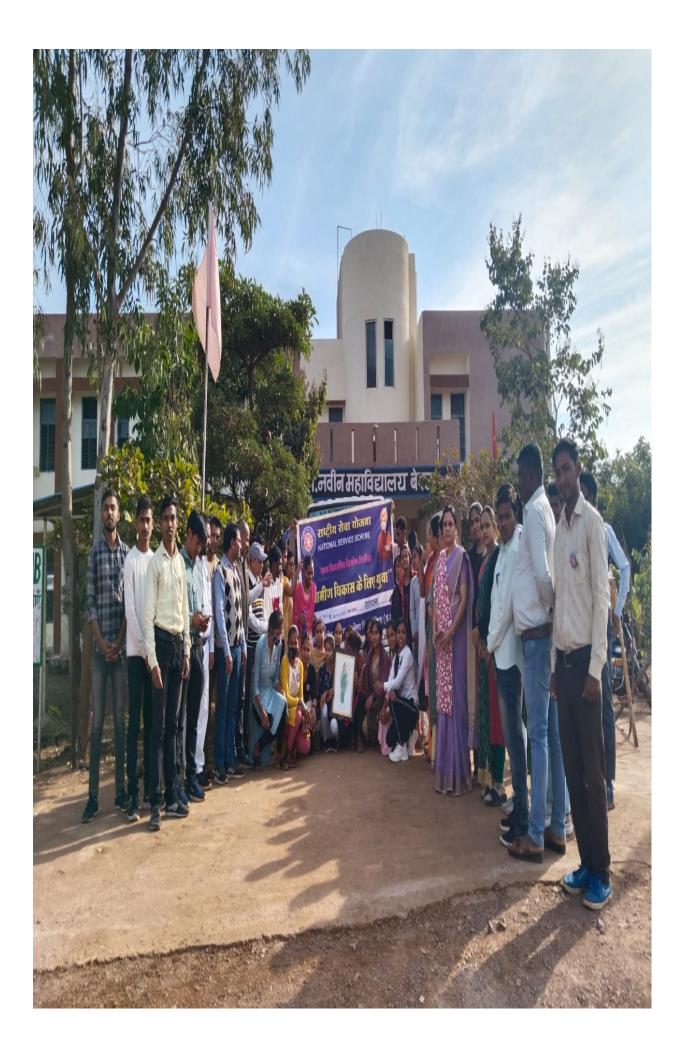

#### **Plantation**

DATE: 1 1 महातिधालय परिवट में देआरोपण 37151 Rain 11/11/2022 AT XEIT delladelera किंदिर adist apricius SOF JAA. 50013 H NSS d सान्मी केंग्रे Sh FICUT dall q 112 11 31211 प्रान्गत्र 5. प्रमलाता 3121-31 ABOU 100/211 to dist GALIA कम के कम निस्तर acili yestas da THE THE जिस भे quiator al ZEIT 2105 ET HE 41321149 2101 CHE1243 विधालय के स्वामस्व 10110 TOPIT Gel>1 - GRIXI311 op 50 Cypa 3 () मन्यमाम् अधिकारी () () () मन्दीयं सवा योजना शास. नेवीन महाविद्यालय बेरला VEEN COLLEO 4 perneipar Govt Navaen Collego Berla, Dist. Bometara जिला-वेमेलपा (छ.ग.) Drifter - Destrin ( Ethnia - creanehend 2) aginha: 3) J-4 2712 2 601101 N forlier -A H dog 23-1 -8 (m) JI-IST XIIS 6. Menka সালী RIVET 7. seld's a 111821 Ks, thee मुक्तिका मीतस् Shy: 3 31 101 (9) 104 adid - Annha Henton 10) व्हंगाम 52 gerra 11) Phhy agal 12 20410 Jopal 13 John What? aust わちも योगेश TY YESday Contin (IS) -AA21 Vitist अगन प्रतान 06 rengen Rage 2912 G राखानी निषाद (18 Shach विजय SAIL 19) Vigu 106-15-A A A A A CAR SI YOU AT MARY VIN Stor (1.50

य

बेरला नगर के शासकाय नवान महाविद्यालय परिसर में शुक्रवार को एनएसएस इकाई, छात्रों व इको क्लब ने पौधे लगाकर उसकी सुरक्षा व देखरेख का संकल्प लिया। प्राचार्य डॉ. प्रेमलता गौरे ने कहा कि पर्यावरण की रक्षा के लिए प्रत्येक वर्ष कम से कम 10 पौधे लगाएं। साथ ही उनकी बड़े होने तक देखरेख करें। क्योंकि पौधे के बिना मानव जीवन की कल्पना संभव नहीं है। इस मौके पर इको क्लब प्रभारी जीएस भारद्वाज, एनएसएस इकाई के प्रभारी युवराज पावले, सहायक प्राध्यापक डॉ. आस्था तिवारी, भरत सिवारे, आनंदकुमार कुर्रे, आशीष एक्का, गिरजा वर्मा, खुशबू ध्रुव, गायत्री वैष्णव मौजूद थे।