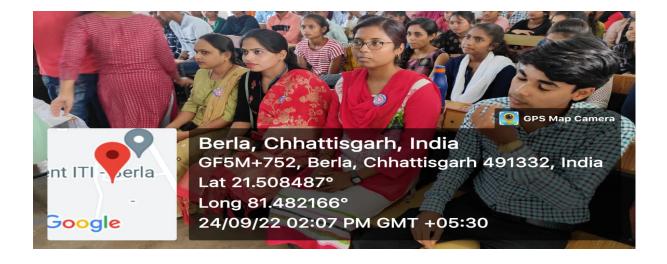

#### **NSS DAY**

PAGE NO. 13 न्म राजा Galo -23/09/2022 महाविद्यालय योजना To के छोरा व्यवक झेवा न्पम्तन शब्दीय केवरी व्येवा Zilaion লেহায 2017 -खात्राद्यो a जुड़न 65 व्युचित Teallos किरा 24/09/2022 und त्री वाना CPI 2211UM जिल्ली राष्ट्राय ित्वस्य CH I मनाशा NISS र्थवांचन जयिमा । WITTEIT шानकारी िया वागरल 3100000 MEST NES austory व्यातक NSS क्रत्या 31 जुड्न छात्र. 05 211 0.00 2973 खाश इपस्थित 2.00 PM aEDI ROOM-16 कार्यक्र महादियालय बेरला Kilashing TEN COL माना2 Principa जिला-इवेलरा (छ.ग.) Govt. Naveen College Berla. Dist. Bemetara 4 DEST Aller 319/2022 70 Klusht BSCH 23/09/22 164 2

PAGE NO .: 14 DATE: 1 राष्ट्रीय रोग योजना स्त्रापना दिवस ta alia 24/09/2022 को द्वासकीय नहीं महाकिसाल केरला में राष्ट्रीय रोवा योजना की इकाई ज्वाद स्त्रापना दिवस NSS भूनायां राया मिसमें स्वयं सेवाकी NSS a , महावियालय की पाचारी dis F गरि न्त्रीमनी निवेदिना मुळजी हो. आद्या तिमति est isra( FIXCEIN CISHI NSS MENTET 251 HORIA Uldat dell HIGOIRT FERI DIRI derit NSS BI HErd a) act 1211 21205 ( SA DIZIGH H HEILDERICH .D 212/201 सहिभिक साह्यापक तथा राभी स्वयं मेवक 3016ald ZE HAVEEN COL ( 12) कार्यप्र अधिकारी ( ) 112/20 राष्ट्रीय सेना योजना आस, नवीन महा योजना जिला-वैभतरा (ह.ग.) 4 DIST Principal Maxim College Berla, Dist. Bemetara O dril sac -JESTIN (77) Gaeg D THE Ethia 2 Auchand 21-4 dayin CSIM organ election ~ A abartin मेनका 6. Nerky SINI 7. Buyle मुकेश Jul; Bdo Banner 4 3 जल Gong-10 र्रगाम 23 127 REC JHYICH 16021 योगेरा Sech तित्रा utis h

## कवर्धा-बेमेतरा 25-09-2022

बेरता शासकीय नवीन कॉलेज बेरला में शनिवार को एनएसएस स्थापना दिवस मनाया गया। एनएसएस प्रभारी युवराज पावले ने स्वयं सेवकों को एनएसएस के उद्देश्यों को बताया। उन्होंने कहा कि राष्ट्रीय सेवा योजना के माध्यम से छात्रों को शिक्षा के महत्व के साथ समाज की जिम्मेदारियों के बारे में बताया जाता है। साथ ही एनएसएस कैंप से गांव को गोद लेकर उसे सुखी सम्पन्न बनाना होता है। सात दिवस चलने वाले कैंप में एनएसएस वालंटियर्स द्वारा गांव की साफ- सफाई की जाती है। प्राचार्य डॉ.प्रेमलता गौरे ने छात्रों को एनएसएस की उपयोगिता व इससे समाज को होने वाले फायदे के बारे में जानकारी दी। इस मौके पर निवेदिता मुखर्जी, डॉ.आस्था तिवारी, गिरवर भारद्वाज सहित विद्यार्थी उपस्थित थे। थे।