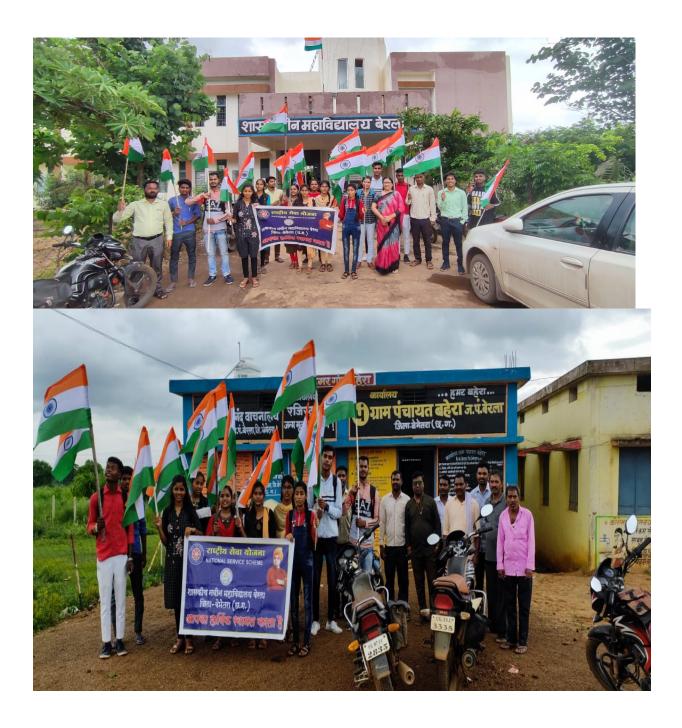

#### Har Ghar Tiranga yatra

हर बर चिरंगा मामहत्कना रैंकी स्वामिस दिनोक 13/08/2022 को सामकी मनीम महाविसालय बेरला जिला- वर्मनता के 1855 डकाई के स्वयं से 2007 महाविसालाय पारेशर से अज-के स्वयं से 2007 महाविसालय पारेशर से अज-के स्वयं से 2007 मही साम हो सामकि के सहत्व के स्वयं से 2007 के साम के साम कर- हो? आफर निकाला माम साझ हो साम बहरा में खर- हो? आफर निकाला माम साझ हो साम बहरा में खर- हो? आफर डांडा लगाने अन्न का आव्हान वित्रा गमा साथ हो डांडे का सम्मान करना आर डांड के बारे में विश्विन मानकारी कि गई येंव इंग्रें वितरुग की किया गया Pland 774 5/20 HAR HELDIS ANTEN COD HEI कार्यकम अधिकारी स्टीव सेवा योजना Govt. Naveen College हाल. नवीन महाविद्यालय बेरत्स 3 Berla, Dist. Barnetara जिला-बमेतरा (छ.ग.) U DIST.B 14 तामेर्गर -तामेश्वर 0 EHNG -2 Buchand Robal Ers (m 2644712 G chuntry. मेनाजा प्राष्ट्र 1.31 5.) el écelter eteric 16 4 भुकरा 44 · shup. 1) sight 81 Frinke 9 add stutor राजल Colones -10 21A 11) -all Shouti संगभ 12) or is y 13) 2991 d 677 Jopa 30 120125 . Guild 15 2715 46-6 4

भाजयमां मडल मंत्री भी रह चुके है।

बेरला. तिरंगा जागरूकता रैली के दौरान झंडा दिए गए ।

ा धेरला | शनिवार को शासकीय साथ ही ग्राम बहेरा में घर-घर र नवीन रे एनएसएस (राष्टीय सेवा योजना) गया। मौके पर झंडे का सम्मान र इकाई के स्वयंसेवकों द्वारा करना और झंडे के बारे में विभिन्न न महाविद्यालय परिसर से ग्राम बहेरा जानकारी दी गई। इस दौरान तक आजादी के अमृत महोत्सव एनएसएस प्रभारी युवराज पावले र अंतर्गत हर घर तिरंगा अभियान के समेत ग्रामीण व कॉलेज के विद्यार्थी तहत जागरूकता रैली निकाली गई। मौजुद थे।