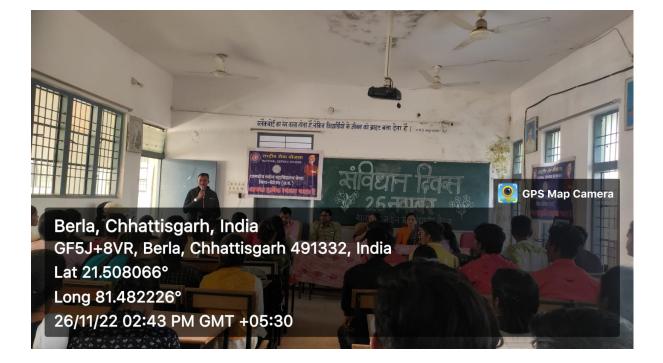

#### **Constitution day**

DATE: / I व्याना Tering 25/11/2022 JON Agg महाविधीलय द्वय THINK ab 5 NSS 26/11/2022 10211 105 TGATAS FIC XITER - GETA 30 KIDS 3नते स 91421 5 (10) Ho121 3101 Lidena TGAG E T LIANTO Z वासन TH प्रस्तावना का Th TAL AIDE Tot 19211 जाम वाद्यत Uzelle at 3121 13/0 यत. अहातिसालय LIMEC 3118 a हगता - हगताया JURgald 31101912 al To Jaill 19 545H 31 HH2 - 2:00 PM स्वान- के कमाक 16 5 JEEN COL pla 2) Delt Principal कार्यक्रम अधिकारी शान्द्राय सेवा योजना शास, नवीन महाविद्यालय बेरला जिला-बेमेतरा (छ.गू.) Govt. Naveen College Berla. Dist. Bemetara DIS R.A 22 25 Alter 1.22 m.p. 2 027 m 10/2012 (16) 20 (m) 2 0627

MAR WANTER PLOT NO : 2U - महेतर ZIDEIIO न्ताल महाविधालन्य 0200 G-11 326/11/2022 2140121 B 216917 012100+ 21211 " 귀어[2]! डी. प्राल्ता जार 692 CER वीवद्यान 71-1121 संविद्यान को सतावना, छा वाचन छराया JENGSIL212 BI 2/21 लिलाखा Galer And र्म मिंहाराक्ष-साक्ष किर् 1हरूला (लेखा 151/17 34/62/01 -1302 CI2 स्ति हो क म dall godt god are हामेड अमार FF GON A-SC- II tod Sold あ देने वाल (KIR) 3 oct दिया तथा सहा Beel का.एमन प्रश्नो छ। के रूप में पेल दिया गया (ac-IT 42601 विश्वित् यादव लचा वी.त.सली Cartz ad वहां के ट्यांज में भाषता 16211 माना साह 631 51 3(7) प्राचार्य BACK 51 महाविद्यालय epi के सामय माह्यापुर बी.सार. दिवार 0616 CANI HIOLISIICS . 215 61 संबद्धी नानकारिया arcell 1014101 Ald Ella महाविधालय 461210 42162 0 र्स कार्यक्रम 21 G6 1 × 10 60 (> 01/224101 (9 31/151 TIEZING Da 3416210 05 WATERN COL यार्थकम् अधिकारी Principal राष्ट्रीय खेला योजना Govt. Nevren College Berla, Dist. demetara तास, मर्यान का िजलय बेरला जिला-चनतरा (इ.स.) 6 O तामेश्वर arthar (yith and - Prijanby 0 3 Jilesburdely Salay हमा (A) -Jong: 5 EHUG 6 Reneficiel obday 61 te gilia" नितिरा P) Atist Robar 25-5 (Mar Monst (3) Sul: plant 10) 3412 1200

# ांत्र की जननी व हमारा संविधान तिरी में दयानं

सही जवाब देने पर पेन देकर विद्यार्थियों का किया सम्मान मिला

क्र

क ते सचेत इ संचालन केया। सिंह, दिनेश ल बंजारे, हू, रेखा इ. रेखा इ. सेखा जोसेफ, थे। बेरता शासकीय नवीन महाविद्यालय में संविधान दिवस मनाया गया। प्राचार्य डॉ. प्रेमलता गौरे ने संविधान की प्रस्तावना का वाचन कराया। प्रश्नोत्तरी व भाषण प्रतियोगिता हुई। प्राचार्य ने छात्र-छात्राओं से संविधान संबंधित प्रश्न पुछा। फाइनल ईयर के छात्र धर्मेंद्र कुमार ने सर्वाधिक प्रश्नों का उत्तर दिया। बीएससी सेकंड ईयर के छात्र निखिल यादव व बीएससी फाइनल ईयर की छात्रा मोना साह ने भाषण दिया। सही उत्तर देने वाले छात्रों को पुरस्कार में पेन प्रदान कर सम्मानित किया। प्राचार्य गोरे, सहायक प्राध्यापक बीआर शिवारे ने संविधान निर्माण संबंधी जानकारी दी। इस मौके पर सहायक प्राध्यापक डॉ.आस्था तिवारी, आनंद कुमार कुर्रे, जीएस भारद्वाज, आशीष एक्का, गिरजा वर्मा, खुशबू ध्रव युवराज पावले मौजूद थे।