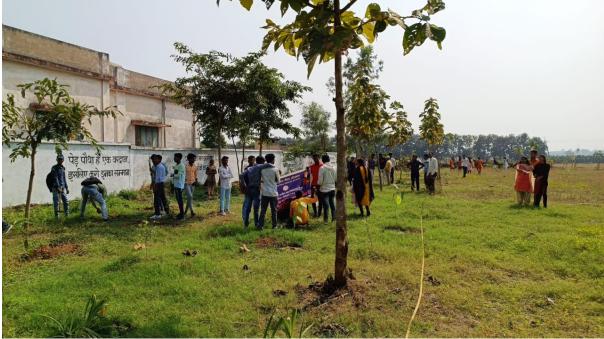

#### **Plantation**

DATE: 1 1 महातिधालय परिवट में देआरोपण 37151 Rain 11/11/2022 AT XEIT delladelera किंदिर adist apricius SOF JAA. 50013 H NSS d सान्मी केंग्रे Sh FICUT dall q 112 11 31211 प्रान्गत्र 5. प्रमलाता 3121-31 ABOU 100/211 to dist GALIA कम के कम निस्तर acili yestas da THE THE जिस भे quiator al ZEIT 2105 ET HE 41321149 2101 CHE1243 विधालय के स्वामस्व 10110 TOPIT Gel>1 - GRIXI311 op 50 Cypa 3 () मन्यमाम् अधिकारी () () () मन्दीयं सवा योजना शास. नेवीन महाविद्यालय बेरला VEEN COLLEO 4 perneipar Govt Navaen Collego Berla, Dist. Bometara जिला-वेमेलपा (छ.ग.) Drifter - Destrin ( Ethnia - creanehend 2) aginha: 3) J-4 2712 2 601101 N forlier -A H dog 23-1 -8 (m) JI-IST XIIS 6. Menka সালী RIVET 7. seld's a 111821 Ks, thee मुक्तिका मीतस् Shy: 3 31 101 (9) 104 adid - Annha Henton 10) व्हंगाम 52 gerra 11) Phhy agal 12 20410 Jopal 13 John What? aust わちも योगेश TY YESday Contin (IS) -AA21 Vitist अगन प्रतान 06 rengen Rage 2912 G राखानी निषाद (18 Shach विजय SAIL 19) Vigu 106-15-A A A A A CAR SI YOU AT MARY VIN Stor (1.50

य

बेरला नगर के शासकाय नवान महाविद्यालय परिसर में शुक्रवार को एनएसएस इकाई, छात्रों व इको क्लब ने पौधे लगाकर उसकी सुरक्षा व देखरेख का संकल्प लिया। प्राचार्य डॉ. प्रेमलता गौरे ने कहा कि पर्यावरण की रक्षा के लिए प्रत्येक वर्ष कम से कम 10 पौधे लगाएं। साथ ही उनकी बड़े होने तक देखरेख करें। क्योंकि पौधे के बिना मानव जीवन की कल्पना संभव नहीं है। इस मौके पर इको क्लब प्रभारी जीएस भारद्वाज, एनएसएस इकाई के प्रभारी युवराज पावले, सहायक प्राध्यापक डॉ. आस्था तिवारी, भरत सिवारे, आनंदकुमार कुर्रे, आशीष एक्का, गिरजा वर्मा, खुशबू ध्रुव, गायत्री वैष्णव मौजूद थे।