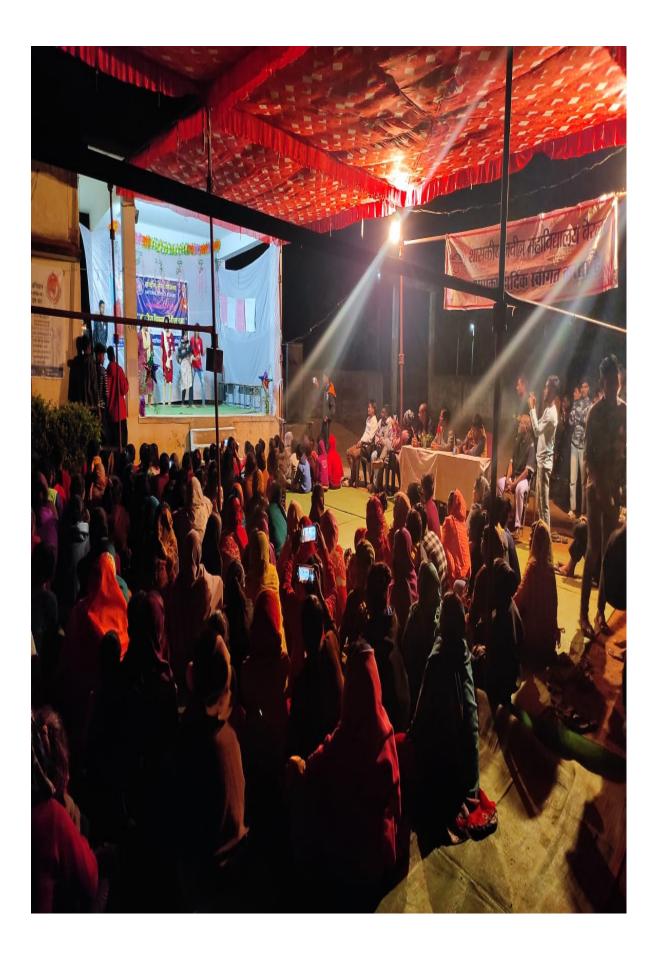

#### Har Ghar Tiranga yatra

हर बर चिरंगा मामहत्कना रैंकी स्वामिस दिनोक 13/08/2022 को सामकी मनीम महाविसालय बेरला जिला- वर्मनता के 1855 डकाई के स्वयं से 2007 महाविसालाय पारेशर से अज-के स्वयं से 2007 महाविसालय पारेशर से अज-के स्वयं से 2007 मही साम हो सामकि के सहत्व के स्वयं से 2007 के साम के साम कर- हो? आफर निकाला माम साझ हो साम बहरा में खर- हो? आफर निकाला माम साझ हो साम बहरा में खर- हो? आफर डांडा लगाने अन्न का आव्हान वित्रा गमा साथ हो डांडे का सम्मान करना आर डांड के बारे में विश्विन मानकारी कि गई येंव इंग्रें वितरुग की किया गया Pland 774 5/20 HAR HELDIS ANTEN COD HEI कार्यकम अधिकारी स्टीव सेवा योजना Govt. Naveen College हाल. नवीन महाविद्यालय बेरत्स 3 Berla, Dist. Barnetara जिला-बमेतरा (छ.ग.) U DIST.B 14 तामेर्गर -तामेश्वर 0 EHNG -2 Buchand Robal Ers (m 2644712 G chuntry. मेनाजा प्राष्ट्र 1.31 5.) el écelter eteric 16 4 भुकरा 44 · shup. 1) sight 81 Frinke 9 add stutor राजल Colones -10 21A 11) -all Shouti संगभ 12) or is y 13) 2991 d 677 Jopa 30 120125 . Guild 15 2715 46-6 4

भाजयमां मडल मंत्री भी रह चुके है।

बेरला. तिरंगा जागरूकता रैली के दौरान झंडा दिए गए ।

ा धेरला | शनिवार को शासकीय साथ ही ग्राम बहेरा में घर-घर र नवीन रे एनएसएस (राष्टीय सेवा योजना) गया। मौके पर झंडे का सम्मान र इकाई के स्वयंसेवकों द्वारा करना और झंडे के बारे में विभिन्न न महाविद्यालय परिसर से ग्राम बहेरा जानकारी दी गई। इस दौरान तक आजादी के अमृत महोत्सव एनएसएस प्रभारी युवराज पावले र अंतर्गत हर घर तिरंगा अभियान के समेत ग्रामीण व कॉलेज के विद्यार्थी तहत जागरूकता रैली निकाली गई। मौजुद थे।

ŧ

महाविद्यालय बेरला जाकर झंडा लगाने का संदेश दिया