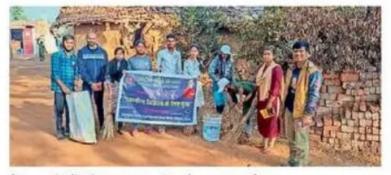

चौहान, ग्रामीण कृषि विस्तार अधिकारी. पोस्ट ऑफिस योजना की जानकारी दानेश्वर सलामें सहायक शाखा डाकपाल तथा संरक्षण एवं कुपोषण डॉ विद्यानंद बोरकर परियोजना अधिकारी शामिल हुए।

शास्त्र

ĩ

# कवर्धा-बेमेतरा 30-12-2022



भारकर न्यूज बेरला

दैनिक भारक

शासकीय नवीन महाविद्यालय बेरला के राष्टीय सेवा योजना इकाई के द्वारा 22 से 28 दिसंबर तक ग्राम हतपान में सात दिवसीय शिविर का आयोजन किया गया। एनएसएस के छात्र-छात्राओं ने गांव में स्वच्छता अभियान चलाया। जहां गांव के गलियों, तालाब, पंचायत भवन सहित सार्वजनिक जगहों में फैले कचरे की साफ-सफाई कर स्वच्छता का संदेश दिया। इस दौरान गांव में जागरुकता रैली भी निकाली गई। जहां ग्रामीणों को घर के आसपास के अलावा सार्वजनिक स्थानों की साफ-सफाई रखने अपील की गई। इसके अलावा पर्यावरण संरक्षण को बढावा देने के लिए पौधरोपण किया प्रतिदिन गया। शिविर में अलग-अलग विषयों पर बौद्धिक



बेरला. गलियों की साफ- सफाई करते एनएसएस के छात्र।

चर्चा की गई। शिविर में चरित्र एवं व्यक्तित्व निर्माण को लेकर सहायक अध्यापक लिकेश्वर सिन्हा ने अपने विचार रखे। साथ ही गांव के स्कूल मैदान के पास स्वयंसेवक ने मनोरंजन के लिए ग्रामीणों के साथ मिलकर राम रावण, रुमाल इापट्टा, कुर्सी दौड़ का आयोजन किया। जिसमें ग्रामीणों ने बढ़-चढ़कर हिस्सा लिया। नशामवित को लेकर नाटक के

माध्यम से किया जागरुक: शिविर के दौरान रात में एनएसएस के छात्रों ने सांस्कृतिक कार्यक्रम की प्रस्तुति दी। स्वयंसेवकों ने लोकनृत्य, देशभक्ति गीत, नशा मुक्ति, मतदाता जागरूकता, कोरोना टीकाकरण जागरूकता, बेटी बचाओ बेटी पढ़ाओ पर नाटक प्रस्तुत किया गया। पंचायत द्वारा प्रशस्ति पत्र प्रदान कर सम्मानित किया गया।











Hatpan, Chhattisgarh, India GFF6+QJ6, Hatpan, Chhattisgarh 491332, India Lat 21.524619° Long 81.459265° 26/12/22 05:53