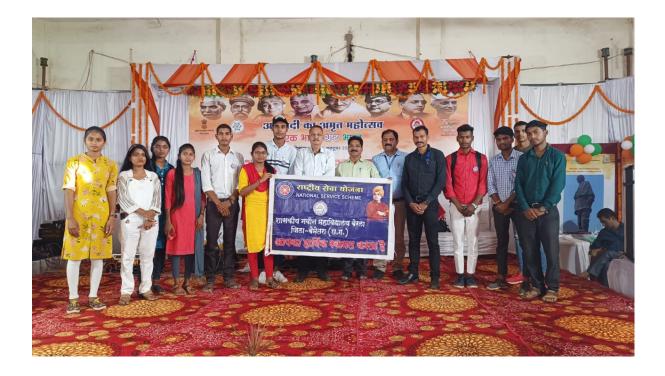

#### Aazadi ka amrit mahatsav

PAGE NO. 1-1-G " आमाही का यसूत महोत्स्व 20/10/2022 केन्द्रीय संचार ल्मूरी पाहेशिक छात्रालय र छापूर दारा नगर पँचामन मे 19-20 310-202 बेरला 2021 दो दिवसीय ए आंजादी का अभूतः महाटसव राम कार श्रेव्ह माख विद्यः मत्रीमगड्या प्रदर्शनो UC काकी के छ। आयोभन 14CONT 215 ग्रमा SIZION अहाविसास्त नवोन R RIGOPI बोरला के राष्ट्र 121 1 442 दन्यसेन्को देवा मोजना के ने छार्ब्रम न्वित्रकल/ म पुरा सहयोग हिया dest. 42-13-21 11015 जार्गातकता-रना कर मे 9121 TODAT जार्यक्रम में मन्दीसीत्र्या के साख्यम से आजीदी के 75 वर्ष पर कोने तक आजिति लेकर आंजीही दोने तक ठा रेफत को गर्मा वार् साथ ही सांस्तृतिक प्रदाशील किया कार्यक्रम के HIEALT रेत जी-5 योत्रेताआ STEPSTE मर्डा दो 20/10/2022 को तिबंध , e माछठा पार्त्रभागिता देशकी कि पुरु जीन - जायन कलीसगढ 1 2021 da ग्रजरति संस्कृति पर आधारित - (15) यतियोगिताय H NSS FAR HADT में आजा 1921 applabl सार्वकरि Te 01 Principal र्यक्रम अधिकारी Govt. Naveen College ीय सेवा योजना Berta, Dist. Bernetara शाल, गयीन गहाविद्यालय वेरला 100.00 तामेखर OMITSAL 3 Hor - Ching 10 (2) EHRE 20101 Ty Coursehow (Sind 2180 J-48712 okerna 248/101 JITY LOI 13 Pro 1800 PP -(HANN 1-181 B. Mehly (15 नितित्रा STall 7. डोवाल 314-321 69/11 H Pres 8. C 6 (19 anhor PPPA 8) 2412 विजय 70 

शासकीय नवीन महाविद्यालय बेरला की प्राचार्य डॉ प्रेमलता गौर बतौर विशिष्ट अतिथि शामिल रहीं। इस अवसर पर जन जागरुकता रेली को अतिथियों ने हरी झंडी दिखाकर रवाना किया जो नगर का भ्रमण कर कार्यक्रम स्थल पर समाप्त हुई। विद्यार्थियों के लिए आजादी का अमृत महोत्सव विषय पर एक चित्रकला प्रतियोगिता आयोजित की गई जिसमें 20 से अधिक प्रतिभागियों ने हिस्सा लिया।

बेरला @ पत्रिका. सूचना एवं प्रसारण मंत्रालय भारत सरकार के केन्द्रीय संचार ब्यूरो प्रादेशिक कार्यालय रायपुर द्वारा बेरला जिला बेमेतरा में एक दो दिवसीय मल्टीमीडिया चित्र प्रदर्शनी का आयोजन हुआ जिसका शुभारंभ किया गया। शुभारंभ कार्यक्रम की मुख्य अतिथि जनपद पंचायत बेरला की अध्यक्ष हीराबाई वर्मा रहीं तथा नगर पंचायत बेरला के अध्यक्ष रासबिहारी कुर्रे ने कार्यक्रम की अध्यक्षता की साथ ही