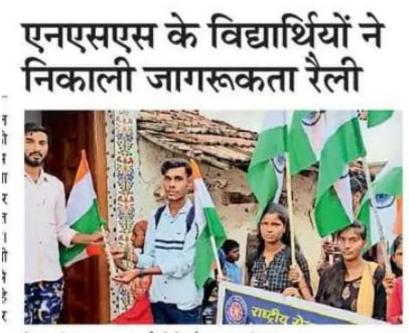

#### Har Ghar Tiranga yatra

हर बर चिरंगा मामहत्कना रैंकी स्वामिस दिनोक 13/08/2022 को सामकी मनीम महाविसालय बेरला जिला- वर्मनता के 1855 डकाई के स्वयं से 2007 महाविसालाय पारेशर से अज-के स्वयं से 2007 महाविसालय पारेशर से अज-के स्वयं से 2007 मही साम हो सामकि के सहत्व के स्वयं से 2007 के साम के साम कर- हो? आफर निकाला माम साझ हो साम बहरा में खर- हो? आफर निकाला माम साझ हो साम बहरा में खर- हो? आफर डांडा लगाने अन्न का आव्हान वित्रा गमा साथ हो डांडे का सम्मान करना आर डांड के बारे में विश्विन मानकारी कि गई येंव इंग्रें वितरुग की किया गया Pland 774 5/20 HAR HELDIS ANTEN COD HEI कार्यकम अधिकारी स्टीव सेवा योजना Govt. Naveen College हाल. नवीन महाविद्यालय बेरत्स 3 Berla, Dist. Barnetara जिला-बमेतरा (छ.ग.) U DIST.B 14 तामेर्गर -तामेश्वर 0 EHNG -2 Buchand Robal Ers (m 2644712 G chuntry. मेनाजा प्राष्ट्र 1.31 5.) el écelter eteric 16 4 भुकरा 44 · shup. 1) sight 81 Frinke 9 add stutor राजल Colones -10 21A 11) -all Shouti संगभ 12) or is y 13) 2991 d 677 Jopa 30 120125 . Guild 15 2715 46-6 4

भाजयमां मडल मंत्री भी रह चुके है।

बेरला. तिरंगा जागरूकता रैली के दौरान झंडा दिए गए ।

ा धेरला | शनिवार को शासकीय साथ ही ग्राम बहेरा में घर-घर र नवीन रे एनएसएस (राष्टीय सेवा योजना) गया। मौके पर झंडे का सम्मान र इकाई के स्वयंसेवकों द्वारा करना और झंडे के बारे में विभिन्न न महाविद्यालय परिसर से ग्राम बहेरा जानकारी दी गई। इस दौरान तक आजादी के अमृत महोत्सव एनएसएस प्रभारी युवराज पावले र अंतर्गत हर घर तिरंगा अभियान के समेत ग्रामीण व कॉलेज के विद्यार्थी तहत जागरूकता रैली निकाली गई। मौजुद थे।

ŧ

महाविद्यालय बेरला जाकर झंडा लगाने का संदेश दिया