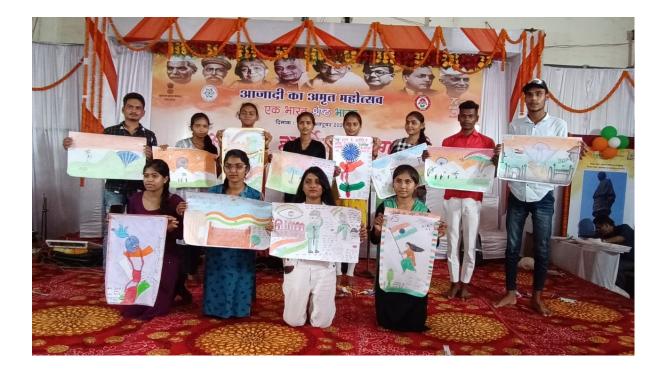

#### Aazadi ka amrit mahatsav

PAGE NO. 1-1-G " आमाही का यसूत महोत्स्व 20/10/2022 केन्द्रीय संचार ल्मूरी पाहेशिक छात्रालय र छापूर दारा नगर पँचामन मे 19-20 310-202 बेरला 2021 दो दिवसीय ए आंजादी का अभूतः महाटसव राम कार श्रेव्ह माख विद्यः मत्रीमगड्या प्रदर्शनो UC काकी के छ। आयोभन 14CONT 215 ग्रमा SIZION अहाविसास्त नवोन R RIGOPI बोरला के राष्ट्र 121 1 442 दन्यसेन्को देवा मोजना के ने छार्ब्रम न्वित्रकल/ म पुरा सहयोग हिया dest. 42-13-21 11015 जार्गातकता-रना कर मे 9121 TODAT जार्यक्रम में मन्दीसीत्र्या के साख्यम से आजीदी के 75 वर्ष पर कोने तक आजिति लेकर आंजीही दोने तक ठा रेफत को गर्मा वार् साथ ही सांस्तृतिक प्रदाशील किया कार्यक्रम के HIEALT रेत जी-5 योत्रेताआ STEPSTE मर्डा दो 20/10/2022 को तिबंध , e माछठा पार्त्रभागिता देशकी कि पुरु जीन - जायन कलीसगढ 1 2021 da ग्रजरति संस्कृति पर आधारित - (15) यतियोगिताय H NSS FAR HADT में आजा 1921 applabl सार्वकरि Te 01 Principal र्यक्रम अधिकारी Govt. Naveen College ीय सेवा योजना Berta, Dist. Bernetara शाल, गयीन गहाविद्यालय वेरला 100.00 तामेखर OMITSAL 3 Hor - Ching 10 (2) EHRE 20101 Ty Coursehow (Sind 2180 J-48712 okerna 248/101 JITY LOI 13 Pro 1800 PP -(HANN 1-181 B. Mehly (15 नितित्रा STall 7. डोवाल 314-321 69/11 H Pres 8. C 6 (19 anhor PPPA 8) 2412 विजय 70 

शासकीय नवीन महाविद्यालय बेरला की प्राचार्य डॉ प्रेमलता गौर बतौर विशिष्ट अतिथि शामिल रहीं। इस अवसर पर जन जागरुकता रेली को अतिथियों ने हरी झंडी दिखाकर रवाना किया जो नगर का भ्रमण कर कार्यक्रम स्थल पर समाप्त हुई। विद्यार्थियों के लिए आजादी का अमृत महोत्सव विषय पर एक चित्रकला प्रतियोगिता आयोजित की गई जिसमें 20 से अधिक प्रतिभागियों ने हिस्सा लिया।