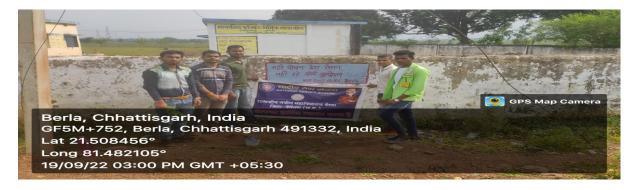

#### **Plantation**

DATE: 1 1 महातिधालय परिवट में देआरोपण 37151 Rain 11/11/2022 AT XEIT delladelera किंदिर adist apricius SOF JAA. 50013 H NSS d सान्मी केंग्रे Sh FICUT dall q 112 11 31211 प्रान्गत्र 5. प्रमलाता 3121-31 ABOU 100/211 to dist GALIA कम के कम निस्तर acili yestas da THE THE जिस भे quiator al ZEIT 2105 ET HE 41321149 2101 CHE1243 विधालय के स्वामस्व 10110 TOPIT Gel>1 - GRIXI311 op 50 Cypa 3 () मन्यमाम् अधिकारी () () () मन्दीयं सवा योजना शास. नेवीन महाविद्यालय बेरला VEEN COLLEO 4 perneipar Govt Navaen Collego Berla, Dist. Bometara जिला-वेमेलपा (छ.ग.) Drifter - Destrin ( Ethnia - creanehend 2) aginha: 3) J-4 2712 2 601101 N forlier -A H dog 23-1 -8 (m) JI-IST XIIS 6. Menka সালী RIVET 7. seld's a 111821 Ks, thee मुक्तिका मीतस् Shy: 3 31 101 (9) 104 adid - Annha Henton 10) व्हंगाम 52 gerra 11) Phhy agal 12 20410 Jopal 13 John What? aust わちも योगेश TY YESday Contin (IS) -AA21 Vitist अगन प्रतान 06 rengen Rage 2912 G राखानी निषाद (18 Shach विजय SAIL 19) Vigu 106-15-A A A A A CAR SI YOU AT MARY VIN Stor (1.50

य

बेरला नगर के शासकाय नवान महाविद्यालय परिसर में शुक्रवार को एनएसएस इकाई, छात्रों व इको क्लब ने पौधे लगाकर उसकी सुरक्षा व देखरेख का संकल्प लिया। प्राचार्य डॉ. प्रेमलता गौरे ने कहा कि पर्यावरण की रक्षा के लिए प्रत्येक वर्ष कम से कम 10 पौधे लगाएं। साथ ही उनकी बड़े होने तक देखरेख करें। क्योंकि पौधे के बिना मानव जीवन की कल्पना संभव नहीं है। इस मौके पर इको क्लब प्रभारी जीएस भारद्वाज, एनएसएस इकाई के प्रभारी युवराज पावले, सहायक प्राध्यापक डॉ. आस्था तिवारी, भरत सिवारे, आनंदकुमार कुर्रे, आशीष एक्का, गिरजा वर्मा, खुशबू ध्रुव, गायत्री वैष्णव मौजूद थे।