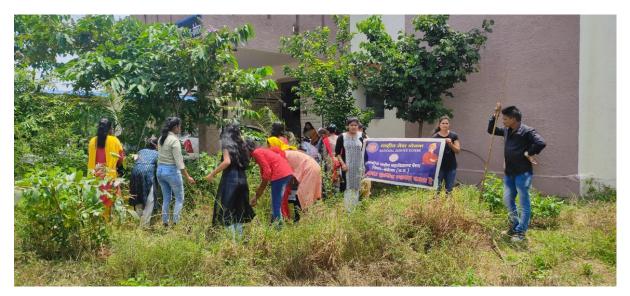

#### **Plantation**

DATE: 1 1 महातिधालय परिवट में देआरोपण 37151 Rain 11/11/2022 AT XEIT delladelera किंदिर adist apricius SOF JAA. 50013 H NSS d सान्मी केंग्रे Sh FICUT dall q 112 11 31211 प्रान्गत्र 5. प्रमलाता 3121-31 ABOU 100/211 to dist GALIA कम के कम निस्तर acili yestas da THE THE जिस भे quiator al ZEIT 2105 ET HE 41321149 2101 CHE1243 विधालय के स्वामस्व 10110 TOPIT Gel>1 - GRIXI311 op 50 Cypa 3 () मन्यमाम् अधिकारी () () () मन्दीयं सवा योजना शास. नेवीन महाविद्यालय बेरला VEEN COLLEO 4 perneipar Govt Navaen Collego Berla, Dist. Bometara जिला-वेमेलपा (छ.ग.) Drifter - Destrin ( Ethnia - creanehend 2) aginha: 3) J-4 2712 2 601101 N forlier -A H dog 23-1 -8 (m) JI-IST XIIS 6. Menka সালী RIVET 7. seld's a 111821 Ks, thee मुक्तिका मीतस् Shy: 3 31 101 (9) 104 adid - Annha Henton 10) व्हंगाम 52 gerra 11) Phhy agal 12 20410 Jopal 13 John What? aust わちも योगेश TY YESday Contin (IS) -AA21 Vitist अगन प्रतान 06 rengen Rage 2912 G राखानी निषाद (18 Shach विजय SAIL 19) Vigu 106-15-A A A A A CAR SI YOU AT MARY VIN Stor (1.50

य

बेरला नगर के शासकाय नवान महाविद्यालय परिसर में शुक्रवार को एनएसएस इकाई, छात्रों व इको क्लब ने पौधे लगाकर उसकी सुरक्षा व देखरेख का संकल्प लिया। प्राचार्य डॉ. प्रेमलता गौरे ने कहा कि पर्यावरण की रक्षा के लिए प्रत्येक वर्ष कम से कम 10 पौधे लगाएं। साथ ही उनकी बड़े होने तक देखरेख करें। क्योंकि पौधे के बिना मानव जीवन की कल्पना संभव नहीं है। इस मौके पर इको क्लब प्रभारी जीएस भारद्वाज, एनएसएस इकाई के प्रभारी युवराज पावले, सहायक प्राध्यापक डॉ. आस्था तिवारी, भरत सिवारे, आनंदकुमार कुर्रे, आशीष एक्का, गिरजा वर्मा, खुशबू ध्रुव, गायत्री वैष्णव मौजूद थे।