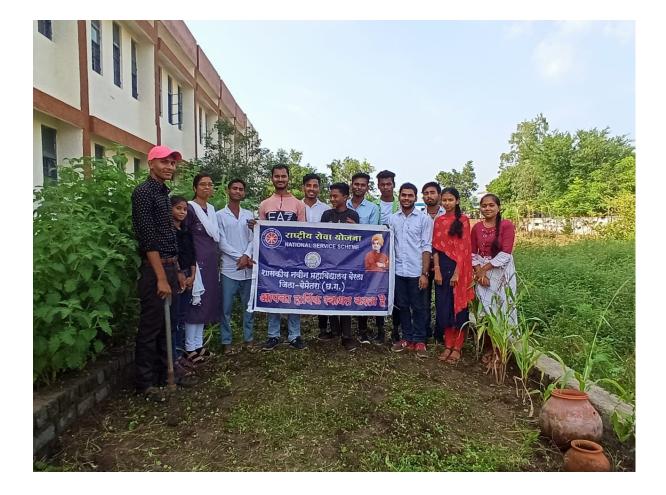

#### **Plantation**

DATE: 1 1 महातिधालय परिवट में देआरोपण 37151 Rain 11/11/2022 AT XEIT delladelera किंदिर adist apricius SOF JAA. 50013 H NSS d सान्मी केंग्रे Sh FICUT dall q 112 11 31211 प्रान्गत्र 5. प्रमलाता 3121-31 ABOU 100/211 to dist GALIA कम के कम निस्तर acili yestas da THE THE जिस भे quiator al ZEIT 2105 ET HE 41321149 2101 CHE1243 विधालय के स्वामस्व 10110 TOPIT Gel>1 - GRIXI311 op 50 Cypa 3 () मन्यमाम् अधिकारी () () () मन्दीयं सवा योजना शास. नेवीन महाविद्यालय बेरला VEEN COLLEO 4 perneipar Govt Navaen Collego Berla, Dist. Bometara जिला-वेमेलपा (छ.ग.) Drifter - Destrin ( Ethnia - creanehend 2) aginha: 3) J-4 2712 2 601101 N forlier -A H dog 23-1 -8 (m) JI-IST XIIS 6. Menka সালী RIVET 7. seld's a 111821 Ks, thee मुक्तिका मीतस् Shy: 3 31 101 (9) 104 adid - Annha Henton 10) व्हंगाम 52 gerra 11) Phhy agal 12 20410 Jopal 13 John What? aust わちも योगेश TY YESday Contin (IS) -AA21 Vitist अगन प्रतान 06 rengen Rage 2912 G राखानी निषाद (18 Shach विजय SAIL 19) Vigu 106-15-A A A A A CAR SI YOU AT MARY VIN Stor (1.50

य

बेरला नगर के शासकाय नवान महाविद्यालय परिसर में शुक्रवार को एनएसएस इकाई, छात्रों व इको क्लब ने पौधे लगाकर उसकी सुरक्षा व देखरेख का संकल्प लिया। प्राचार्य डॉ. प्रेमलता गौरे ने कहा कि पर्यावरण की रक्षा के लिए प्रत्येक वर्ष कम से कम 10 पौधे लगाएं। साथ ही उनकी बड़े होने तक देखरेख करें। क्योंकि पौधे के बिना मानव जीवन की कल्पना संभव नहीं है। इस मौके पर इको क्लब प्रभारी जीएस भारद्वाज, एनएसएस इकाई के प्रभारी युवराज पावले, सहायक प्राध्यापक डॉ. आस्था तिवारी, भरत सिवारे, आनंदकुमार कुर्रे, आशीष एक्का, गिरजा वर्मा, खुशबू ध्रुव, गायत्री वैष्णव मौजूद थे।