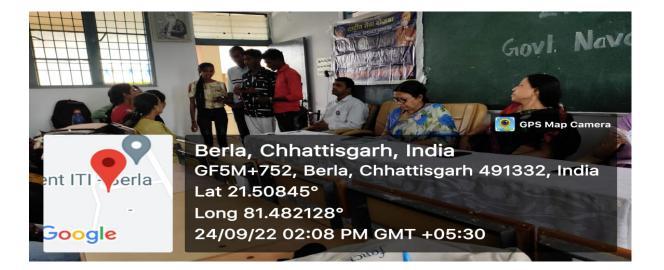

#### **NSS DAY**

PAGE NO. 13 न्म राजा Galo -23/09/2022 महाविद्यालय योजना To के छोरा व्यवक झेवा न्पम्तन शब्दीय केवरी व्येवा Zilaion লেহায 2017 -खात्राद्यो a जुड़न 65 व्युचित Teallos किरा 24/09/2022 und त्री वाना CPI 2211UM जिल्ली राष्ट्राय ित्वस्य CH I मनाशा NISS र्थवांचन जयिमा । WITTEIT шानकारी िया वागरल 3100000 MEST NES austory व्यातक NSS क्रत्या 31 जुड्न छात्र. 05 211 0.00 2973 खाश इपस्थित 2.00 PM aEDI ROOM-16 कार्यक्र महादियालय बेरला Kilashing TEN COL माना2 Principa जिला-इवेलरा (छ.ग.) Govt. Naveen College Berla. Dist. Bemetara 4 DEST Aller 319/2022 70 Klusht BSCH 23/09/22 164 2

PAGE NO .: 14 DATE: 1 राष्ट्रीय रोग योजना स्त्रापना दिवस ta alia 24/09/2022 को द्वासकीय नहीं महाकिसाल केरला में राष्ट्रीय रोवा योजना की इकाई ज्वाद स्त्रापना दिवस NSS भूनायां राया मिसमें स्वयं सेवाकी NSS a , महावियालय की पाचारी dis F गरि न्त्रीमनी निवेदिना मुळजी हो. आद्या तिमति est isra( FIXCEIN CISHI NSS MENTET 251 HORIA Uldat dell HIGOIRT FERI DIRI derit NSS BI HErd a) act 1211 21205 ( SA DIZIGH H HEILDERICH .D 212/201 सहिभिक साह्यापक तथा राभी स्वयं मेवक 3016ald ZE HAVEEN COL ( 12) कार्यप्र अधिकारी ( ) 112/20 राष्ट्रीय सेना योजना आस, नवीन महा योजना जिला-वैभतरा (ह.ग.) 4 DIST Principal Maxim College Berla, Dist. Bemetara O dril sac -JESTIN (77) Gaeg D THE Ethia 2 Auchand 21-4 dayin CSIM organ election ~ A abartin मेनका 6. Nerky SINI 7. Buyle मुकेश Jul; Bdo Banner 4 3 जल Gong-10 र्रगाम 23 127 REC JHYICH 16021 योगेरा Sech तित्रा utis h

## कवर्धा-बेमेतरा 25-09-2022

बेरता शासकीय नवीन कॉलेज बेरला में शनिवार को एनएसएस स्थापना दिवस मनाया गया। एनएसएस प्रभारी युवराज पावले ने स्वयं सेवकों को एनएसएस के उद्देश्यों को बताया। उन्होंने कहा कि राष्ट्रीय सेवा योजना के माध्यम से छात्रों को शिक्षा के महत्व के साथ समाज की जिम्मेदारियों के बारे में बताया जाता है। साथ ही एनएसएस कैंप से गांव को गोद लेकर उसे सुखी सम्पन्न बनाना होता है। सात दिवस चलने वाले कैंप में एनएसएस वालंटियर्स द्वारा गांव की साफ- सफाई की जाती है। प्राचार्य डॉ.प्रेमलता गौरे ने छात्रों को एनएसएस की उपयोगिता व इससे समाज को होने वाले फायदे के बारे में जानकारी दी। इस मौके पर निवेदिता मुखर्जी, डॉ.आस्था तिवारी, गिरवर भारद्वाज सहित विद्यार्थी उपस्थित थे। थे।