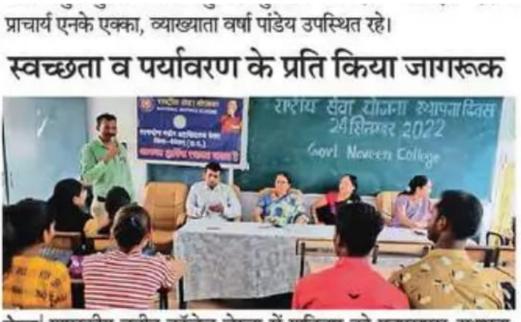

## कवर्धा-बेमेतरा 25-09-2022

बेरता शासकीय नवीन कॉलेज बेरला में शनिवार को एनएसएस स्थापना दिवस मनाया गया। एनएसएस प्रभारी युवराज पावले ने स्वयं सेवकों को एनएसएस के उद्देश्यों को बताया। उन्होंने कहा कि राष्ट्रीय सेवा योजना के माध्यम से छात्रों को शिक्षा के महत्व के साथ समाज की जिम्मेदारियों के बारे में बताया जाता है। साथ ही एनएसएस कैंप से गांव को गोद लेकर उसे सुखी सम्पन्न बनाना होता है। सात दिवस चलने वाले कैंप में एनएसएस वालंटियर्स द्वारा गांव की साफ- सफाई की जाती है। प्राचार्य डॉ.प्रेमलता गौरे ने छात्रों को एनएसएस की उपयोगिता व इससे समाज को होने वाले फायदे के बारे में जानकारी दी। इस मौके पर निवेदिता मुखर्जी, डॉ.आस्था तिवारी, गिरवर भारद्वाज सहित विद्यार्थी उपस्थित थे। थे।