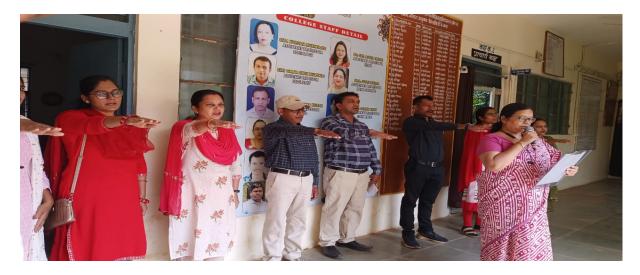

#### **Constitution day**

DATE: / I व्याना Tering 25/11/2022 JON Agg महाविधीलय द्वय THINK ab 5 NSS 26/11/2022 10211 105 TGATAS FIC XITER - GETA 30 KIDS 3नते स 91421 5 (10) Ho121 3101 Lidena TGAG E T LIANTO Z वासन TH प्रस्तावना का Th TAL AIDE Tot 19211 जाम वाद्यत Uzelle at 3121 13/0 यत. अहातिसालय LIMEC 3118 a हगता - हगताया JURgald 31101912 al To Jaill 19 545H 31 HH2 - 2:00 PM स्वान- के कमाक 16 5 JEEN COL pla 2) Delt Principal कार्यक्रम अधिकारी शान्द्राय सेवा योजना शास, नवीन महाविद्यालय बेरला जिला-बेमेतरा (छ.गू.) Govt. Naveen College Berla. Dist. Bemetara DIS R.A 22 25 Alter 1.22 m.p. 2 027 m 10/2012 (16) 20 (m) 2 0627

MAR WANTER PLOT NO : 2U - महेतर ZIDEIIO न्ताल महाविधालन्य 0200 G-11 326/11/2022 2140121 B 216917 012100+ 21211 " 귀어[2]! डी. प्राल्ता जार 692 CER वीवद्यान 71-1121 संविद्यान को सतावना, छा वाचन छराया JENGSIL212 BI 2/21 लिलाखा Galer And र्म मिंहाराक्ष-साक्ष किर् 1हरूला (लेखा 151/17 34/62/01 -1302 CI2 स्ति हो क म dall godt god are हामेड अमार FF GON A-SC- II tod Sold あ देने वाल (KIR) 3 oct दिया तथा सहा Beel का.एमन प्रश्नो छ। के रूप में पेल दिया गया (ac-IT 42601 विश्वित् यादव लचा वी.त.सली Cartz ad वहां के ट्यांज में भाषता 16211 माना साह 631 51 3(7) प्राचार्य BACK 51 महाविद्यालय epi के सामय माह्यापुर बी.सार. दिवार 0616 CANI HIOLISIICS . 215 61 संबद्धी नानकारिया arcell 1014101 Ald Ella महाविधालय 461210 42162 0 र्स कार्यक्रम 21 G6 1 × 10 60 (> 01/224101 (9 31/151 TIEZING Da 3416210 05 WATERN COL यार्थकम् अधिकारी Principal राष्ट्रीय खेला योजना Govt. Nevren College Berla, Dist. demetara तास, मर्यान का िजलय बेरला जिला-चनतरा (इ.स.) 6 O तामेश्वर arthar (yith and - Prijanby 0 3 Jilesburdely Salay हमा (A) -Jong: 5 EHUG 6 Reneficiel obday 61 te gilia" नितिरा P) Atist Robar 25-5 (Mar Monst (3) Sul: plant 10) 3412 1200

# ांत्र की जननी व हमारा संविधान तिरी में दयानं

सही जवाब देने पर पेन देकर विद्यार्थियों का किया सम्मान मिला

क्र

क ते सचेत इ संचालन केया। सिंह, दिनेश ल बंजारे, हू, रेखा इ. रेखा इ. सेखा जोसेफ, थे। बेरता शासकीय नवीन महाविद्यालय में संविधान दिवस मनाया गया। प्राचार्य डॉ. प्रेमलता गौरे ने संविधान की प्रस्तावना का वाचन कराया। प्रश्नोत्तरी व भाषण प्रतियोगिता हुई। प्राचार्य ने छात्र-छात्राओं से संविधान संबंधित प्रश्न पुछा। फाइनल ईयर के छात्र धर्मेंद्र कुमार ने सर्वाधिक प्रश्नों का उत्तर दिया। बीएससी सेकंड ईयर के छात्र निखिल यादव व बीएससी फाइनल ईयर की छात्रा मोना साह ने भाषण दिया। सही उत्तर देने वाले छात्रों को पुरस्कार में पेन प्रदान कर सम्मानित किया। प्राचार्य गोरे, सहायक प्राध्यापक बीआर शिवारे ने संविधान निर्माण संबंधी जानकारी दी। इस मौके पर सहायक प्राध्यापक डॉ.आस्था तिवारी, आनंद कुमार कुर्रे, जीएस भारद्वाज, आशीष एक्का, गिरजा वर्मा, खुशबू ध्रव युवराज पावले मौजूद थे।