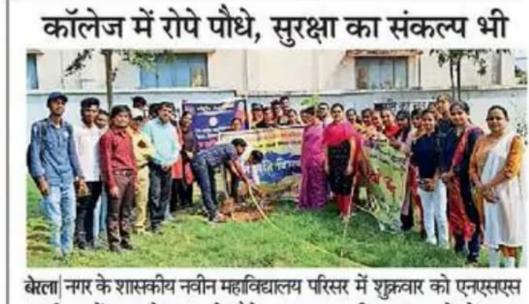

#### **Plantation**

DATE: 1 1 महातिधालय परिवट में देआरोपण 37151 Rain 11/11/2022 AT XEIT delladelera किंदिर adist apricius SOF JAA. 50013 H NSS d सान्मी केंग्रे Sh FICUT dall q 112 11 31211 प्रान्गत्र 5. प्रमलाता 3121-31 ABOU 100/211 to dist GALIA कम के कम निस्तर acili yestas da THE THE जिस भे quiator al ZEIT 2105 ET HE 41321149 2101 CHE1243 विधालय के स्वामस्व 10110 TOPIT Gel>1 - GRIXI311 op 50 Cypa 3 () मन्यमाम् अधिकारी () () () मन्दीयं सवा योजना शास. नेवीन महाविद्यालय बेरला VEEN COLLEO 4 perneipar Govt Navaen Collego Berla, Dist. Bometara जिला-वेमेलपा (छ.ग.) Drifter - Destrin ( Ethnia - creanehend 2) aginha: 3) J-4 2712 2 601101 N forlier -A H dog 23-1 -8 (m) JI-IST XIIS 6. Menka সালী RIVET 7. seld's a 111821 Ks, thee मुक्तिका मीतस् Shy: 3 31 101 (9) 104 adid - Annha Henton 10) व्हंगाम 52 gerra 11) Phhy agal 12 20410 Jopal 13 John What? aust わちも योगेश TY YESday Contin (IS) -AA21 Vitist अगन प्रतान 06 rengen Rage 2912 G राखानी निषाद (18 Shach विजय SAIL 19) Vigu 106-15-A A A A A CAR SI YOU AT MARY VIN Stor (1.50

य

बेरला नगर के शासकाय नवान महाविद्यालय परिसर में शुक्रवार को एनएसएस इकाई, छात्रों व इको क्लब ने पौधे लगाकर उसकी सुरक्षा व देखरेख का संकल्प लिया। प्राचार्य डॉ. प्रेमलता गौरे ने कहा कि पर्यावरण की रक्षा के लिए प्रत्येक वर्ष कम से कम 10 पौधे लगाएं। साथ ही उनकी बड़े होने तक देखरेख करें। क्योंकि पौधे के बिना मानव जीवन की कल्पना संभव नहीं है। इस मौके पर इको क्लब प्रभारी जीएस भारद्वाज, एनएसएस इकाई के प्रभारी युवराज पावले, सहायक प्राध्यापक डॉ. आस्था तिवारी, भरत सिवारे, आनंदकुमार कुर्रे, आशीष एक्का, गिरजा वर्मा, खुशबू ध्रुव, गायत्री वैष्णव मौजूद थे।