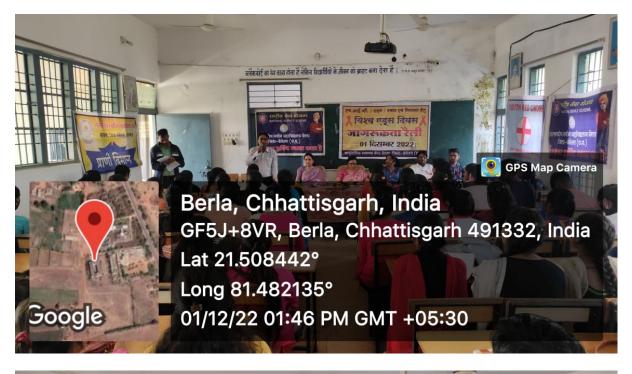

#### **Constitution day**

DATE: / I व्याना Tering 25/11/2022 JON Agg महाविधीलय द्वय THINK ab 5 NSS 26/11/2022 10211 105 TGATAS FIC XITER - GETA 30 KIDS 3नते स 91421 5 (10) Ho121 3101 Lidena TGAG E T LIANTO Z वासन TH प्रस्तावना का Th TAL AIDE Tot 19211 जाम वाद्यत Uzelle at 3121 13/0 यत. अहातिसालय LIMEC 3118 a हगता - हगताया JURgald 31101912 al To Jaill 19 545H 31 HH2 - 2:00 PM स्वान- के कमाक 16 5 JEEN COL pla 2) Delt Principal कार्यक्रम अधिकारी शान्द्राय सेवा योजना शास, नवीन महाविद्यालय बेरला जिला-बेमेतरा (छ.गू.) Govt. Naveen College Berla. Dist. Bemetara DIS R.A 22 25 Alter 1.22 m.p. 2 027 m 10/2012 (16) 20 (m) 2 0627

MAR WANTER PLOT NO : 2U - महेतर ZIDEIIO न्ताल महाविधालन्य 0200 G-11 326/11/2022 2140121 B 216917 012100+ 21211 " 귀어[2]! डी. प्राल्ता जार 692 CER वीवद्यान 71-1121 संविद्यान को सतावना, छा वाचन छराया JENGSIL212 BI 2/21 लिलाखा Galer And र्म मिंहाराक्ष-साक्ष किर् 1हरूला (लेखा 151/17 34/62/01 -1302 CI2 स्ति हो क म dall godt god are हामेड अमार FF GON A-SC- II tod Sold あ देने वाल (KIR) 3 oct दिया तथा सहा Beel का.एमन प्रश्नो छ। के रूप में पेल दिया गया (ac-IT 42601 विश्वित् यादव लचा वी.त.सली Cartz ad वहां के ट्यांज में भाषता 16211 माना साह 631 51 3(7) प्राचार्य BACK 51 महाविद्यालय epi के सामय माह्यापुर बी.सार. दिवार 0616 CANI HIOLISIICS . 215 61 संबद्धी नानकारिया arcell 1014101 Ald Ella महाविधालय 461210 42162 0 र्स कार्यक्रम 21 G6 1 × 10 60 (> 01/224101 (9 31/151 TIEZING Da 3416210 05 WATERN COL यार्थकम् अधिकारी Principal राष्ट्रीय खेला योजना Govt. Nevren College Berla, Dist. demetara तास, मर्यान का िजलय बेरला जिला-चनतरा (इ.स.) 6 O तामेश्वर arthar (yith and - Prijanby 0 3 Jilesburdely Salay हमा (A) -Jong: 5 EHUG 6 Reneficiel obday 61 te gilia" नितिरा P) Atist Robar 25-5 (Mar Monst (3) Sul: plant 10) 3412 1200

# ांत्र की जननी व हमारा संविधान तिरी में दयानं

सही जवाब देने पर पेन देकर विद्यार्थियों का किया सम्मान मिला

क्र

क ते सचेत इ संचालन केया। सिंह, दिनेश ल बंजारे, हू, रेखा इ. रेखा इ. सेखा जोसेफ, थे। बेरता शासकीय नवीन महाविद्यालय में संविधान दिवस मनाया गया। प्राचार्य डॉ. प्रेमलता गौरे ने संविधान की प्रस्तावना का वाचन कराया। प्रश्नोत्तरी व भाषण प्रतियोगिता हुई। प्राचार्य ने छात्र-छात्राओं से संविधान संबंधित प्रश्न पुछा। फाइनल ईयर के छात्र धर्मेंद्र कुमार ने सर्वाधिक प्रश्नों का उत्तर दिया। बीएससी सेकंड ईयर के छात्र निखिल यादव व बीएससी फाइनल ईयर की छात्रा मोना साह ने भाषण दिया। सही उत्तर देने वाले छात्रों को पुरस्कार में पेन प्रदान कर सम्मानित किया। प्राचार्य गोरे, सहायक प्राध्यापक बीआर शिवारे ने संविधान निर्माण संबंधी जानकारी दी। इस मौके पर सहायक प्राध्यापक डॉ.आस्था तिवारी, आनंद कुमार कुर्रे, जीएस भारद्वाज, आशीष एक्का, गिरजा वर्मा, खुशबू ध्रव युवराज पावले मौजूद थे।