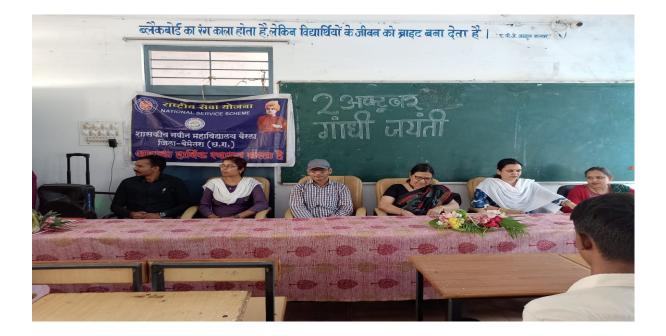

#### Gandhi jayanti

N.E. Inci जांछी नयंती PAGENG 15 Gara 1 1010/2022 girabla BI azer SHEFF orator जगंती HEITABIOIN NSS 21211 17 (1) HENOLMOTA bla DEIRI 21011215 41-21121 deKT गाहा जग ZIET. YI EDILL DI aR TI FIIODEN 19211, NSS at d21 31211 21215 ~1407 delat assix uoj 100211 57217 da dun simis 39 allast HEIIdellet2 H 451240 4154140 do CHART Light 311 sall d 217 NSS 4921 (AB 1) B.a Edt - Geolx IC 3412211 at HAVEEN COL Place कोर्भ मुझ्लेन सेवा यहें कि हि (ASAC प्राचा शहस. नवीन मझविद्यालय बे Principal Govt. Naveen College Berla, Dist. Bernetara मोतरा (छ.ग.) RLA DIST.B הואצשנ JELLIN 0 EHN.Cp --e Quertron 3 21-4 Stall sinner Meand Marta H 1-23 an zi 8 (Mo मन्छ T -Menka SWI 7: Binke 400 8. Duy: 690 13Philos (9 Re-300 come. 16 RICK D 6 Dear 21801 R 64 JIIId a 3112 79951 TY योगेरा 13 ानी तेर 1 3 6 Calde 314-1 30 11 5412 ach (18

#### Aazadi ka amrit mahatsav

PAGE NO. 1-1-G " आमाही का यसूत महोत्स्व 20/10/2022 केन्द्रीय संचार ल्मूरी पाहेशिक छात्रालय र छापूर दारा नगर पँचामन मे 19-20 310-202 बेरला 2021 दो दिवसीय ए आंजादी का अभूतः महाटसव राम कार श्रेव्ह माख विद्यः मत्रीमगड्या प्रदर्शनो UC काकी के छ। आयोभन 14CONT 215 ग्रमा SIZION अहाविसास्त नवोन R RIGOPI बोरला के राष्ट्र 121 1 442 दन्यसेन्को देवा मोजना के ने छार्ब्रम न्वित्रकल/ म पुरा सहयोग हिया dest. 42-13-21 11015 जार्गातकता-रना कर मे 9121 TODAT जार्यक्रम में मन्दीसीत्र्या के साख्यम से आजीदी के 75 वर्ष पर कोने तक आजिति लेकर आंजीही दोने तक ठा रेफत को गर्मा वार् साथ ही सांस्तृतिक प्रदाशील किया कार्यक्रम के HIEALT रेत जी-5 योत्रेताआ STEPSTE मर्डा दो 20/10/2022 को तिबंध , e माछठा पार्त्रभागिता देशकी कि पुरु जीन - जायन कलीसगढ 1 2021 da ग्रजरति संस्कृति पर आधारित - (15) यतियोगिताय H NSS FAR HADT में आजा 1921 applabl सार्वकरि Te 01 Principal र्यक्रम अधिकारी Govt. Naveen College ीय सेवा योजना Berta, Dist. Bernetara शाल, गयीन गहाविद्यालय वेरला 100.00 तामेखर OMITSAL 3 Hor - Ching 10 (2) EHRE 20101 Ty Coursehow (Sind 2180 J-48712 okerna 248/101 JITY LOI 13 Pro 1800 PP -(HANN 1-181 B. Mehly (15 नितित्रा STall 7. डोवाल 314-321 69/11 H Pres 8. C 6 (19 anhor PPPA 8) 2412 विजय 70 

शासकीय नवीन महाविद्यालय बेरला की प्राचार्य डॉ प्रेमलता गौर बतौर विशिष्ट अतिथि शामिल रहीं। इस अवसर पर जन जागरुकता रेली को अतिथियों ने हरी झंडी दिखाकर रवाना किया जो नगर का भ्रमण कर कार्यक्रम स्थल पर समाप्त हुई। विद्यार्थियों के लिए आजादी का अमृत महोत्सव विषय पर एक चित्रकला प्रतियोगिता आयोजित की गई जिसमें 20 से अधिक प्रतिभागियों ने हिस्सा लिया।

बेरला @ पत्रिका. सूचना एवं प्रसारण मंत्रालय भारत सरकार के केन्द्रीय संचार ब्यूरो प्रादेशिक कार्यालय रायपुर द्वारा बेरला जिला बेमेतरा में एक दो दिवसीय मल्टीमीडिया चित्र प्रदर्शनी का आयोजन हुआ जिसका शुभारंभ किया गया। शुभारंभ कार्यक्रम की मुख्य अतिथि जनपद पंचायत बेरला की अध्यक्ष हीराबाई वर्मा रहीं तथा नगर पंचायत बेरला के अध्यक्ष रासबिहारी कुर्रे ने कार्यक्रम की अध्यक्षता की साथ ही