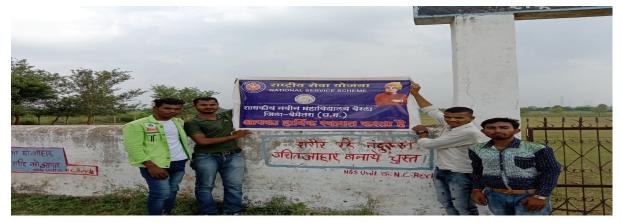

#### **Plantation**

DATE: 1 1 महातिधालय परिवट में देआरोपण 37151 Rain 11/11/2022 AT XEIT delladelera किंदिर adist apricius SOF JAA. 50013 H NSS d सान्मी केंग्रे Sh FICUT dall q 112 11 31211 प्रान्गत्र 5. प्रमलाता 3121-31 ABOU 100/211 to dist GALIA कम के कम निस्तर acili yestas da THE THE जिस भे quiator al ZEIT 2105 ET HE 41321149 2101 CHE1243 विधालय के स्वामस्व 10110 TOPIT Gel>1 - GRIXI311 op 50 Cypa 3 () मन्यमाम् अधिकारी () () () मन्दीयं सवा योजना शास. नेवीन महाविद्यालय बेरला VEEN COLLEO 4 perneipar Govt Navaen Collego Berla, Dist. Bometara जिला-वेमेलपा (छ.ग.) Drifter - Destrin ( Ethnia - creanehend 2) aginha: 3) J-4 2712 2 601101 N forlier -A H dog 23-1 -8 (m) JI-IST XIIS 6. Menka সালী RIVET 7. seld's a 111821 Ks, thee मुक्तिका मीतस् Shy: 3 31 101 (9) 104 adid - Annha Henton 10) व्हंगाम 52 gerra 11) Phhy agal 12 20410 Jopal 13 John What? aust わちも योगेश TY YESday Contin (IS) -AA21 Vitist अगन प्रतान 06 rengen Rage 2912 G राखानी निषाद (18 Shach विजय SAIL 19) Vigu 106-15-A A A A A CAR SI YOU AT MARY VIN Stor (1.50

य

बेरला नगर के शासकाय नवान महाविद्यालय परिसर में शुक्रवार को एनएसएस इकाई, छात्रों व इको क्लब ने पौधे लगाकर उसकी सुरक्षा व देखरेख का संकल्प लिया। प्राचार्य डॉ. प्रेमलता गौरे ने कहा कि पर्यावरण की रक्षा के लिए प्रत्येक वर्ष कम से कम 10 पौधे लगाएं। साथ ही उनकी बड़े होने तक देखरेख करें। क्योंकि पौधे के बिना मानव जीवन की कल्पना संभव नहीं है। इस मौके पर इको क्लब प्रभारी जीएस भारद्वाज, एनएसएस इकाई के प्रभारी युवराज पावले, सहायक प्राध्यापक डॉ. आस्था तिवारी, भरत सिवारे, आनंदकुमार कुर्रे, आशीष एक्का, गिरजा वर्मा, खुशबू ध्रुव, गायत्री वैष्णव मौजूद थे।