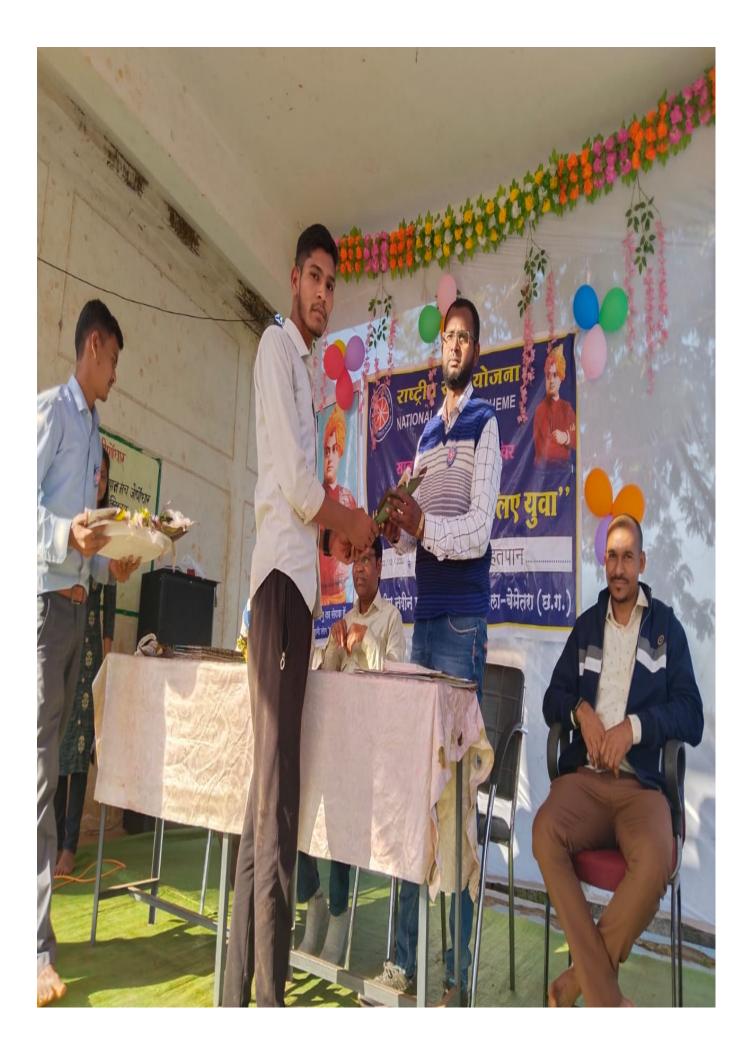

#### Har Ghar Tiranga yatra

हर बर चिरंगा मामहत्कना रैंकी स्वामिस दिनोक 13/08/2022 को सामकी मनीम महाविसालय बेरला जिला- वर्मनता के 1855 डकाई के स्वयं से 2007 महाविसालाय पारेशर से अज-के स्वयं से 2007 महाविसालय पारेशर से अज-के स्वयं से 2007 मही साम हो सामकि के सहत्व के स्वयं से 2007 के साम के साम कर- हो? आफर निकाला माम साझ हो साम बहरा में खर- हो? आफर निकाला माम साझ हो साम बहरा में खर- हो? आफर डांडा लगाने अन्न का आव्हान वित्रा गमा साथ हो डांडे का सम्मान करना आर डांड के बारे में विश्विन मानकारी कि गई येंव इंग्रें वितरुग की किया गया Pland 774 5/20 HAR HELDIS ANTEN COD HEI कार्यकम अधिकारी स्टीव सेवा योजना Govt. Naveen College हाल. नवीन महाविद्यालय बेरत्स 3 Berla, Dist. Barnetara जिला-बमेतरा (छ.ग.) U DIST.B 14 तामेर्गर -तामेश्वर 0 EHNG -2 Buchand Robal Ers (m 2644712 G chuntry. मेनाजा प्राष्ट्र 1.31 5.) el écelter eteric 16 4 भुकरा 44 · shup. 1) sight 81 Frinke 9 add stutor राजल Colones -10 21A 11) -all Shouti संगभ 12) or is y 13) 2991 d 677 Jopa 30 120125 . Guild 15 2715 46-6 4

भाजयमां मडल मंत्री भी रह चुके है।

बेरला. तिरंगा जागरूकता रैली के दौरान झंडा दिए गए ।

ा धेरला | शनिवार को शासकीय साथ ही ग्राम बहेरा में घर-घर र नवीन रे एनएसएस (राष्टीय सेवा योजना) गया। मौके पर झंडे का सम्मान र इकाई के स्वयंसेवकों द्वारा करना और झंडे के बारे में विभिन्न न महाविद्यालय परिसर से ग्राम बहेरा जानकारी दी गई। इस दौरान तक आजादी के अमृत महोत्सव एनएसएस प्रभारी युवराज पावले र अंतर्गत हर घर तिरंगा अभियान के समेत ग्रामीण व कॉलेज के विद्यार्थी तहत जागरूकता रैली निकाली गई। मौजुद थे।