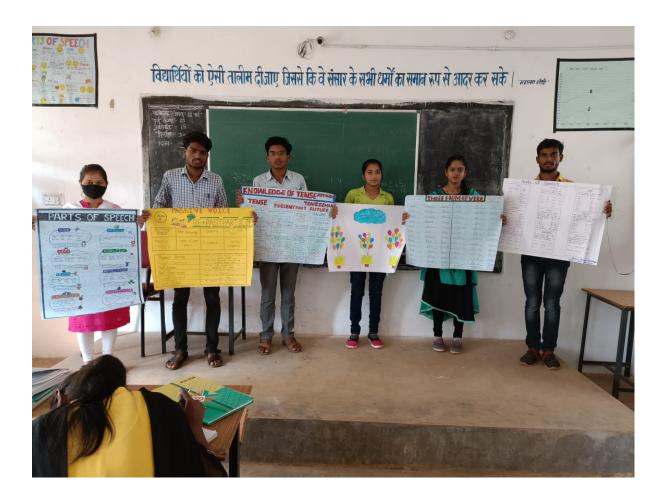

#### Har Ghar Tiranga yatra

हर बर चिरंगा मामहत्कना रैंकी स्वामिस दिनोक 13/08/2022 को सामकी मनीम महाविसालय बेरला जिला- वर्मनता के 1855 डकाई के स्वयं से 2007 महाविसालाय पारेशर से अज-के स्वयं से 2007 महाविसालय पारेशर से अज-के स्वयं से 2007 मही साम हो सामकि के सहत्व के स्वयं से 2007 के साम के साम कर- हो? आफर निकाला माम साझ हो साम बहरा में खर- हो? आफर निकाला माम साझ हो साम बहरा में खर- हो? आफर डांडा लगाने अन्न का आव्हान वित्रा गमा साथ हो डांडे का सम्मान करना आर डांड के बारे में विश्विन मानकारी कि गई येंव इंग्रें वितरुग की किया गया Pland 774 5/20 HAR HELDIS ANTEN COD HEI कार्यकम अधिकारी स्टीव सेवा योजना Govt. Naveen College हाल. नवीन महाविद्यालय बेरत्स 3 Berla, Dist. Barnetara जिला-बमेतरा (छ.ग.) U DIST.B 14 तामेर्गर -तामेश्वर 0 EHNG -2 Buchand Robal Ers (m 2644712 G chuntry. मेनाजा प्राष्ट्र 1.31 5.) el écelter eteric 16 4 भुकरा 44 · shup. 1) sight 81 Frinke 9 add stutor राजल Colones -10 21A 11) -all Shouti संगभ 12) or is y 13) 2991 d 677 Jopa 30 120125 . Guild 15 2715 46-6 4

भाजयमां मडल मंत्री भी रह चुके है।

बेरला. तिरंगा जागरूकता रैली के दौरान झंडा दिए गए ।

ा धेरला | शनिवार को शासकीय साथ ही ग्राम बहेरा में घर-घर र नवीन रे एनएसएस (राष्टीय सेवा योजना) गया। मौके पर झंडे का सम्मान र इकाई के स्वयंसेवकों द्वारा करना और झंडे के बारे में विभिन्न न महाविद्यालय परिसर से ग्राम बहेरा जानकारी दी गई। इस दौरान तक आजादी के अमृत महोत्सव एनएसएस प्रभारी युवराज पावले र अंतर्गत हर घर तिरंगा अभियान के समेत ग्रामीण व कॉलेज के विद्यार्थी तहत जागरूकता रैली निकाली गई। मौजुद थे।

ŧ

महाविद्यालय बेरला जाकर झंडा लगाने का संदेश दिया