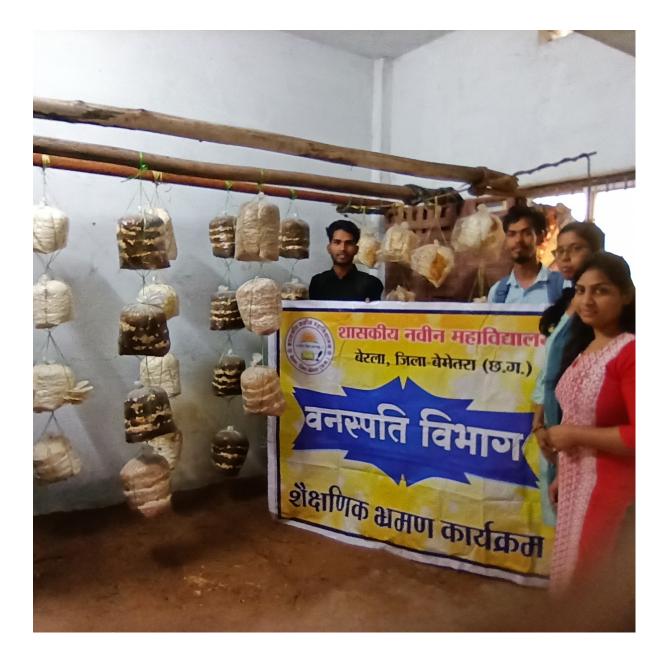

|                 |                                                                                                                 |                      |                  | 1                                                              |





#### Quiz competition

Page C न्यू-पना Rais - 6112/2022 सुन्मित किया जाता है कि दिनाँक 10/12/2022 को क्रीन्स्स. सी. के दात्र (हात्राओं के लिस्ट वनल्पति से संबंध्यित प्रकोल्सरी प्रतियोगिता का सायोजन किया जा रख है) इन्दूड छात्र / झात्राचे अपना नाम रक्षरांच स्मुत (सहा. छाड्यापड) के पास लिखना हैं। 11-10-11-1-11 Fernesule रवु शबू स्थुव वनल्पति विभाग णचार्य काः नवीन महाविष्यालय ट्या का बीम सहा विरवालय Bend OHEL, Bernya वेरला महाविदयालय DIST.BELAS

| Durts