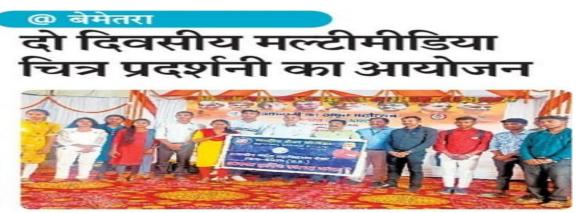

बेरला @ पत्रिका. सूचना एवं प्रसारण मंत्रालय भारत सरकार के केन्द्रीय संचार ब्यूरो प्रादेशिक कार्यालय रायपुर द्वारा बेरला जिला बेमेतरा में एक दो दिवसीय मल्टीमीडिया चित्र प्रदर्शनी का आयोजन हुआ जिसका शुभारंभ किया गया। शुभारंभ कार्यक्रम की मुख्य अतिथि जनपद पंचायत बेरला की अध्यक्ष हीराबाई वर्मा रहीं तथा नगर पंचायत बेरला के अध्यक्ष रासबिहारी कुर्रे ने कार्यक्रम की अध्यक्षता की साथ ही