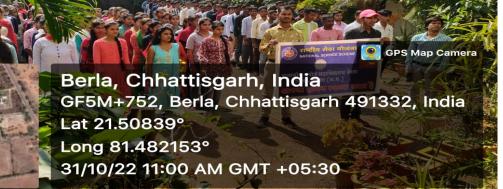

#### Har Ghar Tiranga yatra

हर बर चिरंगा मामहत्कना रैंकी स्वामिस दिनोक 13/08/2022 को सामकी मनीम महाविसालय बेरला जिला- वर्मनता के 1855 डकाई के स्वयं से 2007 महाविसालाय पारेशर से अज-के स्वयं से 2007 महाविसालय पारेशर से अज-के स्वयं से 2007 मही साम हो सामकि के सहत्व के स्वयं से 2007 के साम के साम कर- हो? आफर निकाला माम साझ हो साम बहरा में खर- हो? आफर निकाला माम साझ हो साम बहरा में खर- हो? आफर डांडा लगाने अन्न का आव्हान वित्रा गमा साथ हो डांडे का सम्मान करना आर डांड के बारे में विश्विन मानकारी कि गई येंव इंग्रें वितरुग की किया गया Pland 774 5/20 HAR HELDIS ANTEN COD HEI कार्यकम अधिकारी स्टीव सेवा योजना Govt. Naveen College हाल. नवीन महाविद्यालय बेरत्स 3 Berla, Dist. Barnetara जिला-बमेतरा (छ.ग.) U DIST.B 14 तामेर्गर -तामेश्वर 0 EHNG -2 Buchand Robal Ers (m 2644712 G chuntry. मेनाजा प्राष्ट्र 1.31 5.) el écelter eteric 16 4 भुकरा 44 · shup. 1) sight 81 Frinke 9 add stutor राजल Colones -10 21A 11) -all Shouti संगभ 12) or is y 13) 2991 d 677 Jopa 30 120125 . Guild 15 2715 46-6 4

भाजयमां मडल मंत्री भी रह चुके है।

बेरला. तिरंगा जागरूकता रैली के दौरान झंडा दिए गए ।

ा धेरला | शनिवार को शासकीय साथ ही ग्राम बहेरा में घर-घर र नवीन रे एनएसएस (राष्टीय सेवा योजना) गया। मौके पर झंडे का सम्मान र इकाई के स्वयंसेवकों द्वारा करना और झंडे के बारे में विभिन्न न महाविद्यालय परिसर से ग्राम बहेरा जानकारी दी गई। इस दौरान तक आजादी के अमृत महोत्सव एनएसएस प्रभारी युवराज पावले र अंतर्गत हर घर तिरंगा अभियान के समेत ग्रामीण व कॉलेज के विद्यार्थी तहत जागरूकता रैली निकाली गई। मौजुद थे।

ŧ

महाविद्यालय बेरला जाकर झंडा लगाने का संदेश दिया