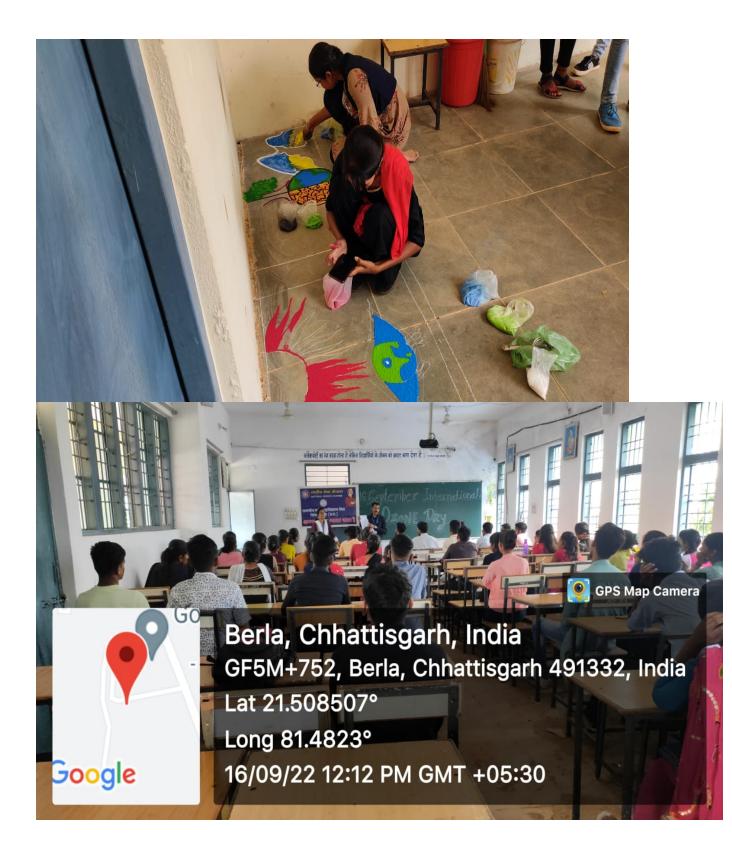

#### **NSS DAY**

PAGE NO. 13 न्म राजा Galo -23/09/2022 महाविद्यालय योजना To के छोरा व्यवक झेवा न्पम्तन शब्दीय केवरी व्येवा Zilaion লেহায 2017 -खात्राद्यो a जुड़न 65 व्युचित Teallos किरा 24/09/2022 und त्री वाना CPI 2211UM जिल्ली राष्ट्राय ित्वस्य CH I मनाशा NISS र्थवांचन जयिमा । WITTEIT шानकारी िया वागरल 3100000 MEST NES austory व्यातक NSS क्रत्या 31 जुड्न छात्र. 05 211 0.00 2973 खाश इपस्थित 2.00 PM aEDI ROOM-16 कार्यक्र महादियालय बेरला Kilashing TEN COL माना2 Principa जिला-इवेलरा (छ.ग.) Govt. Naveen College Berla. Dist. Bemetara 4 DEST Aller 319/2022 70 Klusht BSCH 23/09/22 164 2

PAGE NO .: 14 DATE: 1 राष्ट्रीय रोग योजना स्त्रापना दिवस ta alia 24/09/2022 को द्वासकीय नहीं महाकिसाल केरला में राष्ट्रीय रोवा योजना की इकाई ज्वाद स्त्रापना दिवस NSS भूनायां राया मिसमें स्वयं सेवाकी NSS a , महावियालय की पाचारी dis F गरि न्त्रीमनी निवेदिना मुळजी हो. आद्या तिमति est isra( FIXCEIN CISHI NSS MENTET 251 HORIA Uldat dell HIGOIRT FERI DIRI derit NSS BI HErd a) act 1211 21205 ( SA DIZIGH H HEILDERICH .D 212/201 सहिभिक साह्यापक तथा राभी स्वयं मेवक 3016ald ZE HAVEEN COL ( 12) कार्यप्र अधिकारी ( ) 112/20 राष्ट्रीय सेना योजना आस, नवीन महा योजना जिला-वैभतरा (ह.ग.) 4 DIST Principal Maxim College Berla, Dist. Bemetara O dril sac -JESTIN (77) Gaeg D THE Ethia 2 Auchand 21-4 dayin CSIM organ election ~ A abartin मेनका 6. Nerky SINI 7. Buyle मुकेश Jul; Bdo Banner 4 3 जल Gong-10 र्रगाम 23 127 REC JHYICH 16021 योगेरा Sech तित्रा utis h

## कवर्धा-बेमेतरा 25-09-2022

बेरता शासकीय नवीन कॉलेज बेरला में शनिवार को एनएसएस स्थापना दिवस मनाया गया। एनएसएस प्रभारी युवराज पावले ने स्वयं सेवकों को एनएसएस के उद्देश्यों को बताया। उन्होंने कहा कि राष्ट्रीय सेवा योजना के माध्यम से छात्रों को शिक्षा के महत्व के साथ समाज की जिम्मेदारियों के बारे में बताया जाता है। साथ ही एनएसएस कैंप से गांव को गोद लेकर उसे सुखी सम्पन्न बनाना होता है। सात दिवस चलने वाले कैंप में एनएसएस वालंटियर्स द्वारा गांव की साफ- सफाई की जाती है। प्राचार्य डॉ.प्रेमलता गौरे ने छात्रों को एनएसएस की उपयोगिता व इससे समाज को होने वाले फायदे के बारे में जानकारी दी। इस मौके पर निवेदिता मुखर्जी, डॉ.आस्था तिवारी, गिरवर भारद्वाज सहित विद्यार्थी उपस्थित थे। थे।