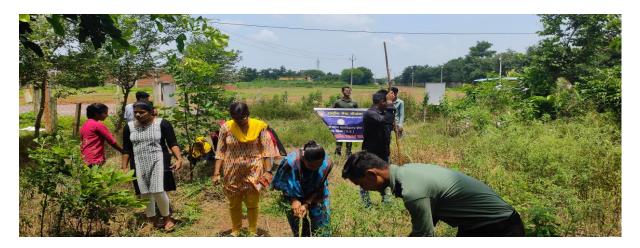

#### **Plantation**

DATE: 1 1 महातिधालय परिवट में देआरोपण 37151 Rain 11/11/2022 AT XEIT delladelera किंदिर adist apricius SOF JAA. 50013 H NSS d सान्मी केंग्रे Sh FICUT dall q 112 11 31211 प्रान्गत्र 5. प्रमलाता 3121-31 ABOU 100/211 to dist GALIA कम के कम निस्तर acili yestas da THE THE जिस भे quiator al ZEIT 2105 ET HE 41321149 2101 CHE1243 विधालय के स्वामस्व 10110 TOPIT Gel>1 - GRIXI311 op 50 Cypa 3 () मन्यमाम् अधिकारी () () () मन्दीयं सवा योजना शास. नेवीन महाविद्यालय बेरला VEEN COLLEO 4 perneipar Govt Navaen Collego Berla, Dist. Bometara जिला-वेमेलपा (छ.ग.) Drifter - Destrin ( Ethnia - creanehend 2) aginha: 3) J-4 2712 2 601101 N forlier -A H dog 23-1 -8 (m) JI-IST XIIS 6. Menka সালী RIVET 7. seld's a 111821 Ks, thee मुक्तिका मीतस् Shy: 3 31 101 (9) 104 adid - Annha Henton 10) व्हंगाम 52 gerra 11) Phhy agal 12 20410 Jopal 13 John What? aust わちも योगेश TY YESday Contin (IS) -AA21 Vitist अगन प्रतान 06 rengen Rage 2912 G राखानी निषाद (18 Shach विजय SAIL 19) Vigu 106-15-A A A A A CAR SI YOU AT MARY VIN Stor (1.50

य

बेरला नगर के शासकाय नवान महाविद्यालय परिसर में शुक्रवार को एनएसएस इकाई, छात्रों व इको क्लब ने पौधे लगाकर उसकी सुरक्षा व देखरेख का संकल्प लिया। प्राचार्य डॉ. प्रेमलता गौरे ने कहा कि पर्यावरण की रक्षा के लिए प्रत्येक वर्ष कम से कम 10 पौधे लगाएं। साथ ही उनकी बड़े होने तक देखरेख करें। क्योंकि पौधे के बिना मानव जीवन की कल्पना संभव नहीं है। इस मौके पर इको क्लब प्रभारी जीएस भारद्वाज, एनएसएस इकाई के प्रभारी युवराज पावले, सहायक प्राध्यापक डॉ. आस्था तिवारी, भरत सिवारे, आनंदकुमार कुर्रे, आशीष एक्का, गिरजा वर्मा, खुशबू ध्रुव, गायत्री वैष्णव मौजूद थे।