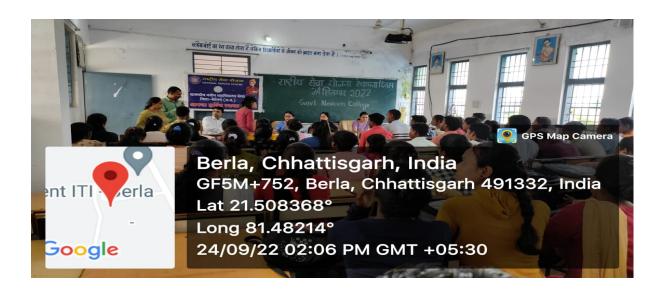

#### **NSS DAY**

PAGE NO. 13 न्म राजा Galo -23/09/2022 महाविद्यालय योजना To के छोरा व्यवक झेवा न्पम्तन शब्दीय केवरी व्येवा Zilaion লেহায 2017 -खात्राद्यो a जुड़न 65 व्युचित Teallos किरा 24/09/2022 und त्री वाना CPI 2211UM जिल्ली राष्ट्राय ित्वस्य CH I मनाशा NISS र्थवांचन जयिमा । WITTEIT шानकारी िया वागरल 3100000 MEST NES austory व्यातक NSS क्रत्या 31 जुड्न छात्र. 05 211 0.00 2973 खाश इपस्थित 2.00 PM aEDI ROOM-16 कार्यक्र महादियालय बेरला Kilashing TEN COL माना2 Principa जिला-इवेलरा (छ.ग.) Govt. Naveen College Berla. Dist. Bemetara 4 DEST Aller 319/2022 70 Klusht BSCH 23/09/22 164 2

PAGE NO .: 14 DATE: 1 राष्ट्रीय रोग योजना स्त्रापना दिवस ta alia 24/09/2022 को द्वासकीय नहीं महाकिसाल केरला में राष्ट्रीय रोवा योजना की इकाई ज्वाद स्त्रापना दिवस NSS भूनायां राया मिसमें स्वयं सेवाकी NSS a , महावियालय की पाचारी dis F गरि न्त्रीमनी निवेदिना मुळजी हो. आद्या तिमति est isra( FIXCEIN CISHI NSS MENTET 251 HORIA Uldat dell HIGOIRT FERI DIRI derit NSS BI HErd a) act 1211 21205 ( SA DIZIGH H HEILDERICH .D 212/201 सहिभिक साह्यापक तथा राभी स्वयं मेवक 3016ald ZE HAVEEN COL ( 12) कार्यप्र अधिकारी ( ) 112/20 राष्ट्रीय सेना योजना आस, नवीन महा योजना जिला-वैभतरा (ह.ग.) 4 DIST Principal Maxim College Berla, Dist. Bemetara O dril sac -JESTIN (77) Gaeg D THE Ethia 2 Auchand 21-4 dayin CSIM organ election ~ A abartin मेनका 6. Nerky SINI 7. Buyle मुकेश Jul; Bdo Banner 4 3 जल Gong-10 र्रगाम 23 127 REC JHYICH 16021 योगेरा Sech तित्रा utis h

## कवर्धा-बेमेतरा 25-09-2022

बेरता शासकीय नवीन कॉलेज बेरला में शनिवार को एनएसएस स्थापना दिवस मनाया गया। एनएसएस प्रभारी युवराज पावले ने स्वयं सेवकों को एनएसएस के उद्देश्यों को बताया। उन्होंने कहा कि राष्ट्रीय सेवा योजना के माध्यम से छात्रों को शिक्षा के महत्व के साथ समाज की जिम्मेदारियों के बारे में बताया जाता है। साथ ही एनएसएस कैंप से गांव को गोद लेकर उसे सुखी सम्पन्न बनाना होता है। सात दिवस चलने वाले कैंप में एनएसएस वालंटियर्स द्वारा गांव की साफ- सफाई की जाती है। प्राचार्य डॉ.प्रेमलता गौरे ने छात्रों को एनएसएस की उपयोगिता व इससे समाज को होने वाले फायदे के बारे में जानकारी दी। इस मौके पर निवेदिता मुखर्जी, डॉ.आस्था तिवारी, गिरवर भारद्वाज सहित विद्यार्थी उपस्थित थे। थे।